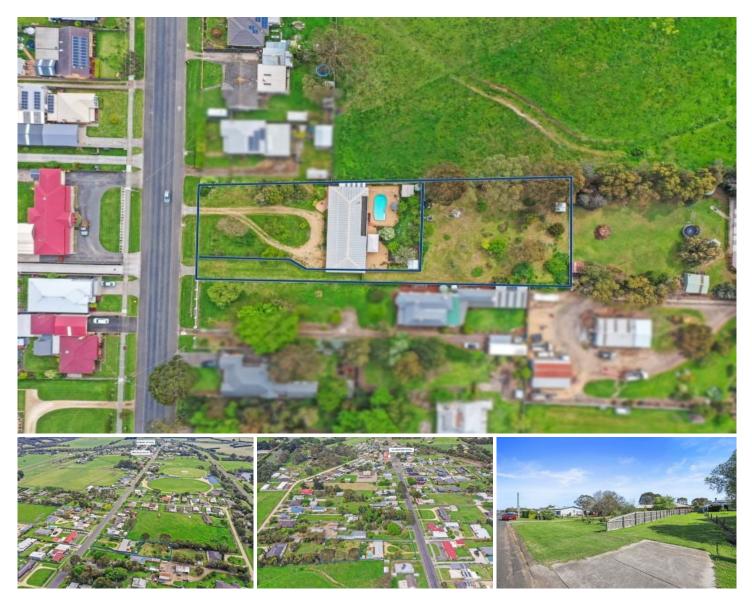

## 2/106 Ziegler Parade Allansford VIC

Discover an exceptional opportunity to secure this premium land parcel, located smack bang in the middle of town and offering an unparalleled position with just a short walk to the sporting ovals, school and town centre.

Surrounded by gum trees providing a quiet and tranquil lifestyle.

The rear of the property offers a unique outlook with uninterrupted views of the adjoining paddocks. The land is fully serviced and ready to create the framework for an incredible future home/business.