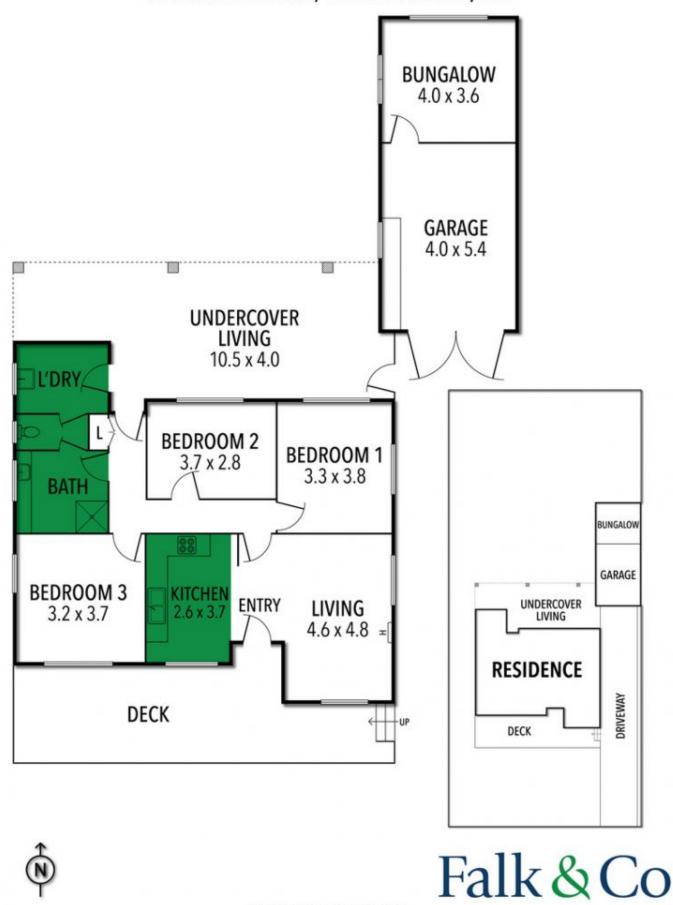

The home comprises of:

- Three bedrooms.
- Kitchen with views and electrical appliances.
- Bathroom with shower and WC.
- Lounge area.
- Separate laundry.
- Single garage with bungalow.
- Large deck overlooking the ocean and large undercover

## 32 ALISON AVENUE, WARRNAMBOOL, VIC

**INTERNAL 89 SQM APPROX**