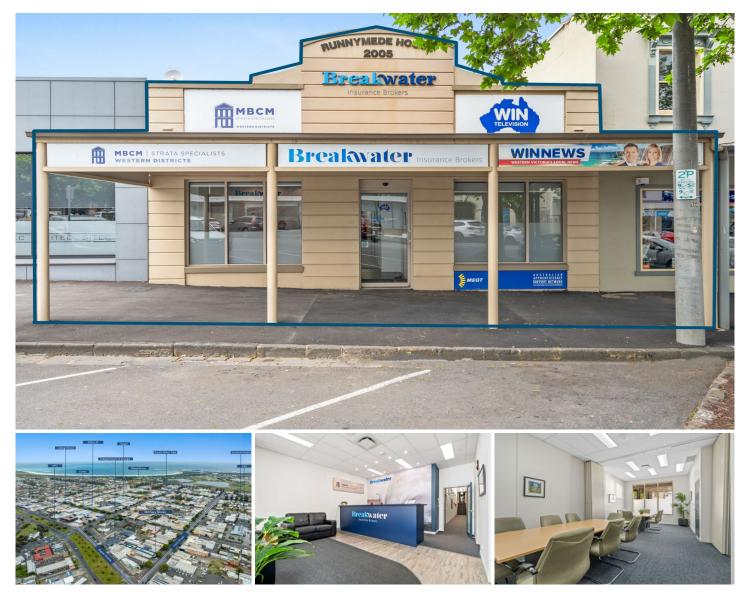

## **182 Fairy Street Warrnambool VIC**

182 Fairy Street Warrnambool, is a standout property situated in the heart of Warrnambool's CBD, a modern split level office building offering 353.09m2\*. The ground level has a combination of a reception area, two meeting rooms, 5 office's plus an open work area for 10 people, kitchen and storage area, disabled male & female toilets, the mezzanine level comprises 6 offices and the basement level has a secure 6 car garage plus a Separate Freestanding warehouse of 77.49m2.

The building is fully fitted presenting a turnkey solution for immediate functionality. 182 Fairy Street is an ideal choice for business's seeking a prestigious corporate headquarters in a dynamic, high-profile location.