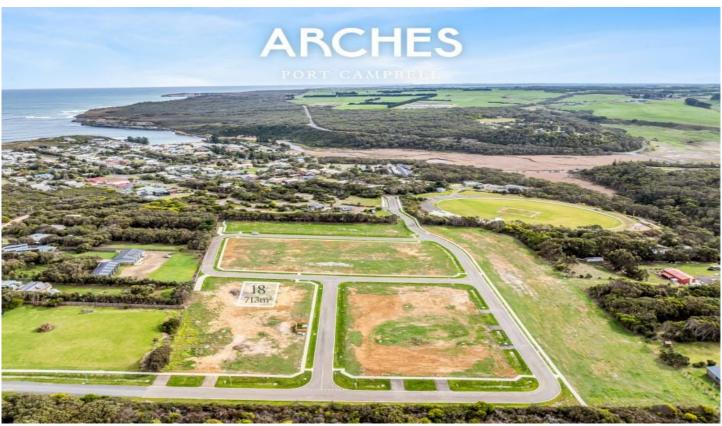

## 4 Carmichael Road Port Campbell VIC

Nestled in the breathtaking landscape of Port Campbell, Lot 18 Arches is your ticket to Victorian coastal living. As one of the last available lots in this flourishing new community, this 713m2 block of land is a rare gem with a coveted west-facing orientation.

This exceptional property not only provides you with the ideal canvas for your dream home but also embraces the principles of environmental sustainability. Imagine living in harmony with nature while enjoying breathtaking views of Port Campbell countryside. At Arches, we believe in preserving the natural beauty of the coastal character that makes Port Campbell unique.

The development has a focus on sustainability, this

Type : Land

Price : \$370,000 to \$400,000

Land Size: 713 sqm

View: https://www.falk.com.au/sale/vic/great-ocea

n-rd-otway-ranges/port-campbell/residential/