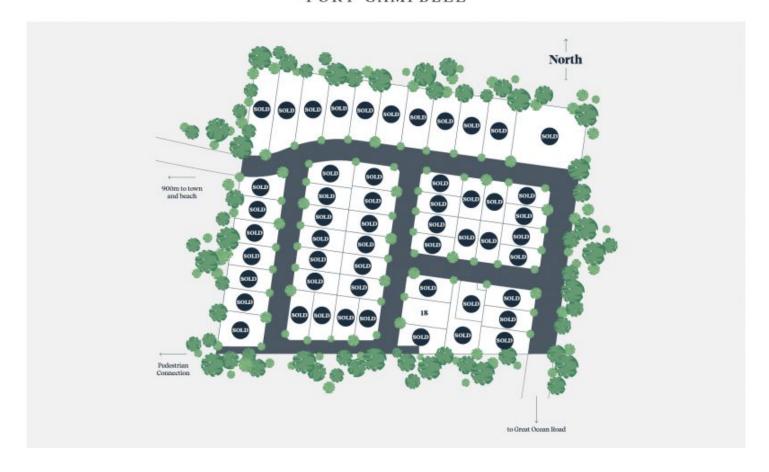

## 4 Carmichael Road Port Campbell VIC

Nestled in the breathtaking landscape of Port Campbell, Lot 18 Arches is your ticket to Victorian coastal living. As one of the last available lots in this flourishing new community, this 713m2 block of land is a rare gem with a coveted west-facing orientation.

## **ARCHES**

## PORT CAMPBELL