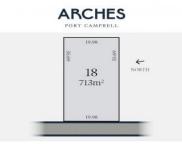

## 4 Carmichael Road Port Campbell VIC

Nestled in the breathtaking landscape of Port Campbell, Lot 18 Arches is your ticket to Victorian coastal living. As one of the last available lots in this flourishing new community, this 713m2 block of land is a rare gem with a coveted west-facing orientation.

The development has a focus on sustainability, this

Type : Land

Price : \$370,000 to \$400,000

Land Size: 713 sqm

View: https://www.falk.com.au/sale/vic/great-ocea

n-rd-otway-ranges/port-campbell/residential/