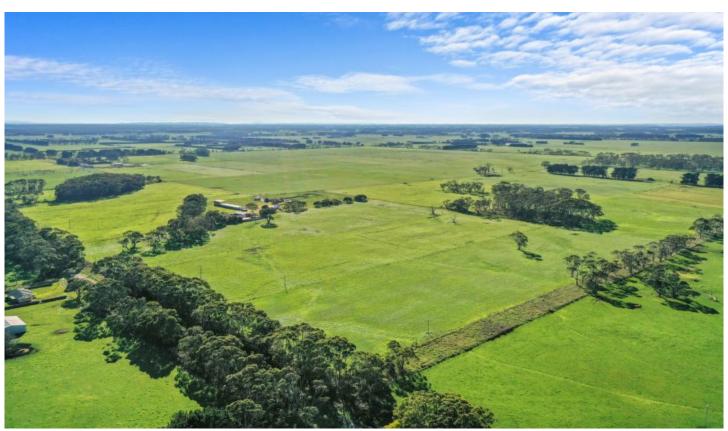

## **Renyards Road Nullawarre VIC**

An exceptional farm layout with a well-designed paddock configuration, weather, excellent fencing infrastructure and reticulated water to troughs in each paddock.

You'll be impressed with the very picturesque outlook with shelter tree lined boundary, surrounding the property.

Type : Rural Land Size : 64.72 ha

View : https://www.falk.com.au/sale/vic/great-ocea

n-rd-otway-ranges/nullawarre/residential/rur

al/8146714

**Gary Attrill** 03 5561 1677

For full version visit the website