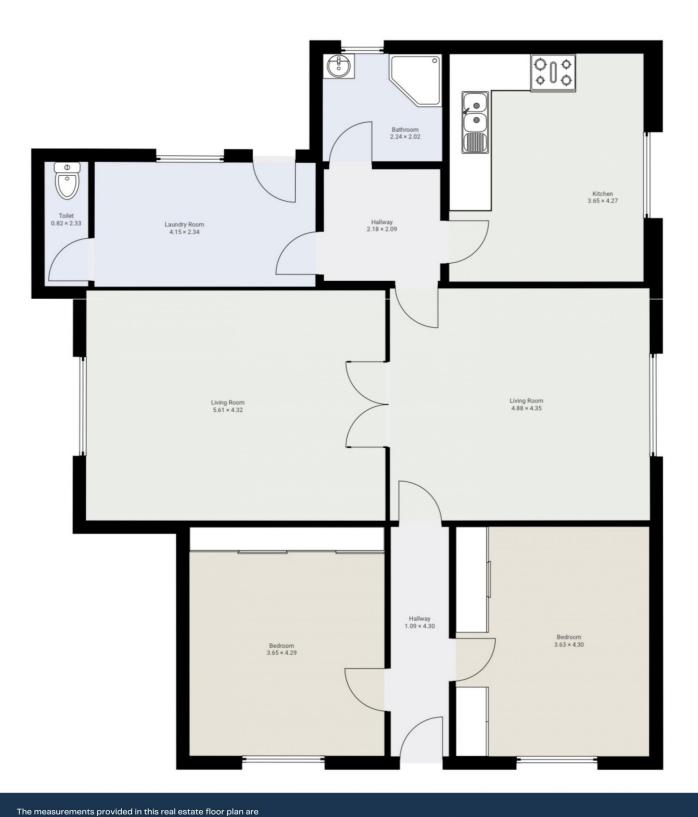

# 762 Cobden Warrnambool Road, Elingamite

762 Cobden Warrnambool Road, Elingamite FLOORS: 1

### ▼ Ground Floor

intended to serve as a general guide and for marketing purposes only. While every effort has been made to ensure accuracy, these measurements are not intended to be relied upon for any purpose, and should not be considered a guarantee of precise dimensions or square footage.