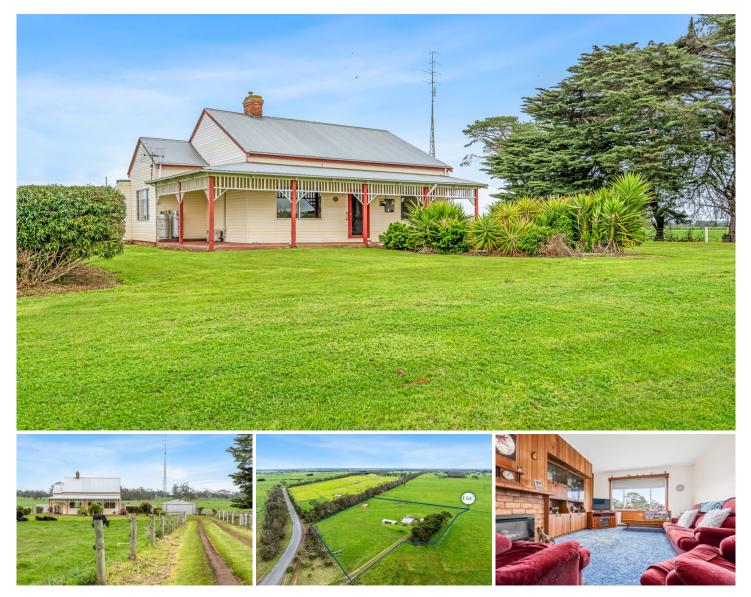

#### 762 Cobden Warrnambool Road Elingamite VIC

This very cute cottage on 9 acres is superbly located just out of Cobden and 35 minutes from Warrnambool, the home comprises of two bedrooms, billiard room which could easily become a 3rd bedroom, sitting room, kitchen meals with electric cooking and a family bathroom, not mention reverse cycle air conditioning in the bedrooms.

The home has great country appeal with all sorts of possibilities and plenty of room to extend if you wish. Outside there is a very good four bay machinery shed, double garage, over 8000 gallons of fresh rainwater, a dam for the cattle, cattle yards and the property is currently divided into two paddocks.

This superb lifestyle property offers so many options, a