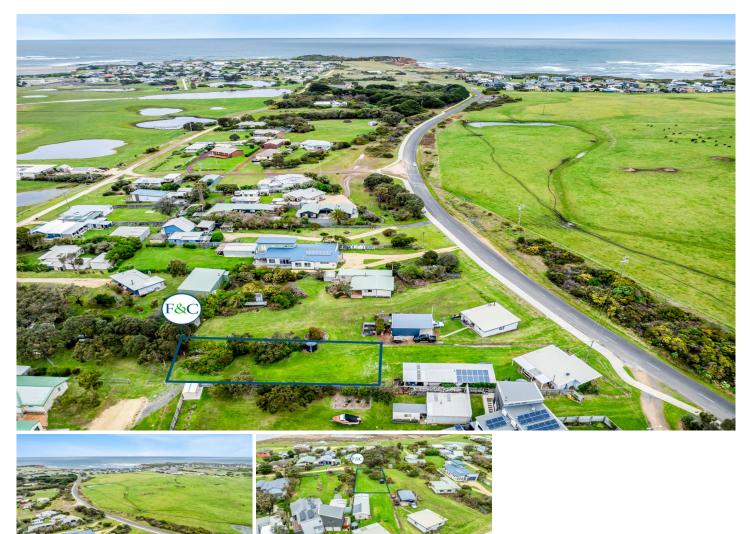

## **1 Newfield Street Peterborough VIC**

This great block is beautifully located in a cul de sac in Peterborough, the block has a building envelope of 306m2 giving loads of room to build. Theres nothing quite like Peterborough, it really is a hidden Jem, you can walk everywhere.

Peterborough is one of the most majestic seaside towns along the Great Ocean Road, so much to do Golf on the links course, Surf, Dive for Rock Lobsters ride or walk the miles of tracks.

| Туре      | : Land      |
|-----------|-------------|
| Price     | : \$335,00  |
| Land Size | : 694 sqr   |
| View      | : https://v |