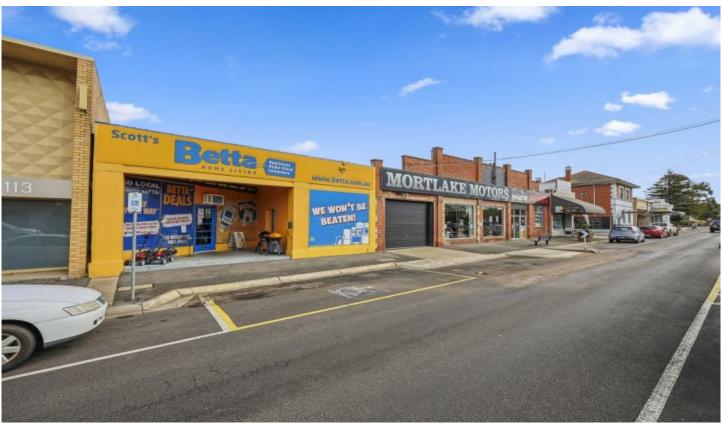

## 111 Dunlop Street Mortlake VIC

Great opportunity for new entrepreneurs or the experienced boss. Well established business with over 60 years trading, first as Retravision and Betta since 2012.

Servicing a large catchment area as far as Ararat, Port Fairy, Warrnambool, Ballarat, Port Campbell and many more in between. Large loyal customer base, store is extremely well known through South West Victoria.

## 111 DUNLOP STREET, MORTLAKE, VIC