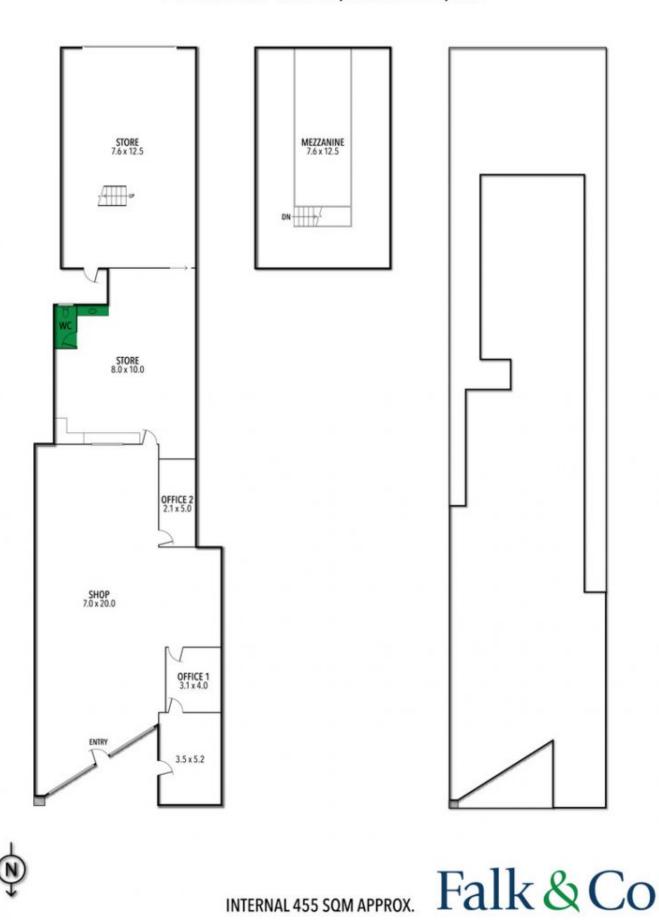

as Retravision and Betta since 2012.

Servicing a large catchment area as far as Ararat, Port Fairy, Warrnambool, Ballarat, Port Campbell and many more in between. Large loyal customer base, store is extremely well known through South West Victoria.

- Very easy to run and operate under existing franchise agreement or change to a new venture.
- Capable for more potential and growth.
- Full licenses and easy for transitioning to the new owner.
- Suitable for a family or friends or couple.
- Large range of popular brands on site and strong

Type: Retail

Price: \$90,000 + Stock On Hand

**View**: https://www.falk.com.au/sale/vic/great-ocean-rd-otway-ranges/mortlake/business/retail/8135250



Gary Attrill 03 5561 1677

For full version visit the website

## 111 DUNLOP STREET, MORTLAKE, VIC