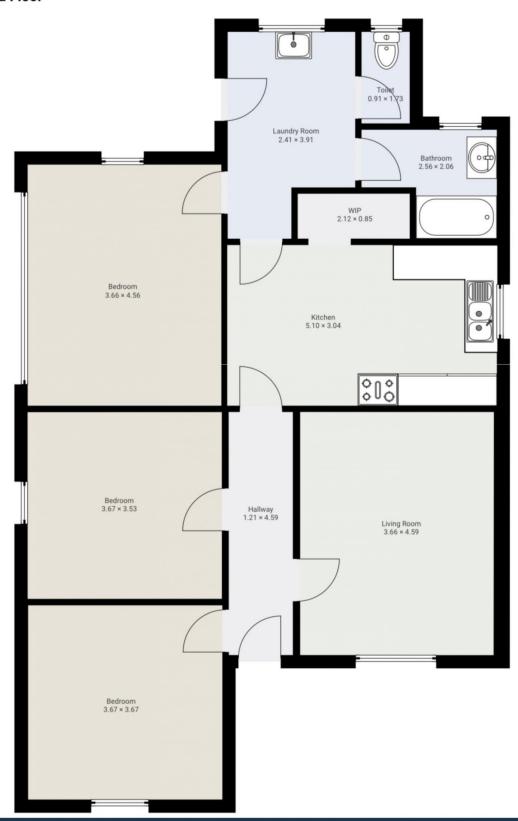

## 644 Camperdown-Lismore Road Chocolyn VIC

Here is an opportunity to acquire a 4.5-acre parcel of land with many options, the old Chocolyn School and Fire Brigade all in one. There is a good three-bedroom weatherboard home offering kitchen dining, separate sitting room, three spacious bedrooms, boot room, bathroom, separate wc and laundry. The home does require some work, although not major unless you wont to of course.

## 644 Camperdown Lismore Road, Chocolyn

644 Camperdown Lismore Road, Chocolyn FLOORS: 1

FLOORS. I

## **▼** Ground Floor

The measurements provided in this real estate floor plan are intended to serve as a general guide and for marketing purposes only. While every effort has been made to ensure accuracy, these measurements are not intended to be relied upon for any purpose, and should not be considered a guarantee of precise dimensions or square footage.