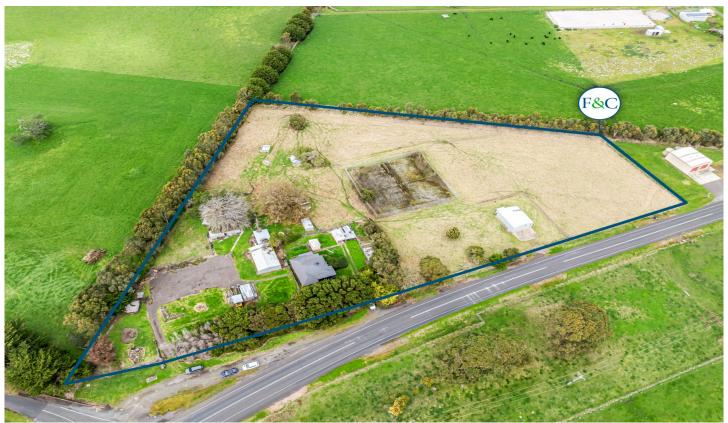

## 644 Camperdown-Lismore Road Chocolyn VIC

Here is an opportunity to acquire a 4.5-acre parcel of land with many options, the old Chocolyn School and Fire Brigade all in one. There is a good three-bedroom weatherboard home offering kitchen dining, separate sitting room, three spacious bedrooms, boot room, bathroom, separate wc and laundry. The home does require some work, although not major unless you wont to of course.

Outside there are a number of sheds including a very good three bay fully locked up garage, not to mention the old Fire Shed 10m x 8m also fully lock up. Not to mention two Tennis courts!! They may require a little maintenance if your want to have a competition. One last thing, it has town water connected.

For full version visit the website

3 🚐 1 🟪 3 🚘

Type : Rural

**Price**: \$450,000-\$465,000

Land Size: 4.5 Acres

View: https://www.falk.com.au/sale/vic/great-ocea

n-rd-otway-ranges/chocolyn/residential/rural