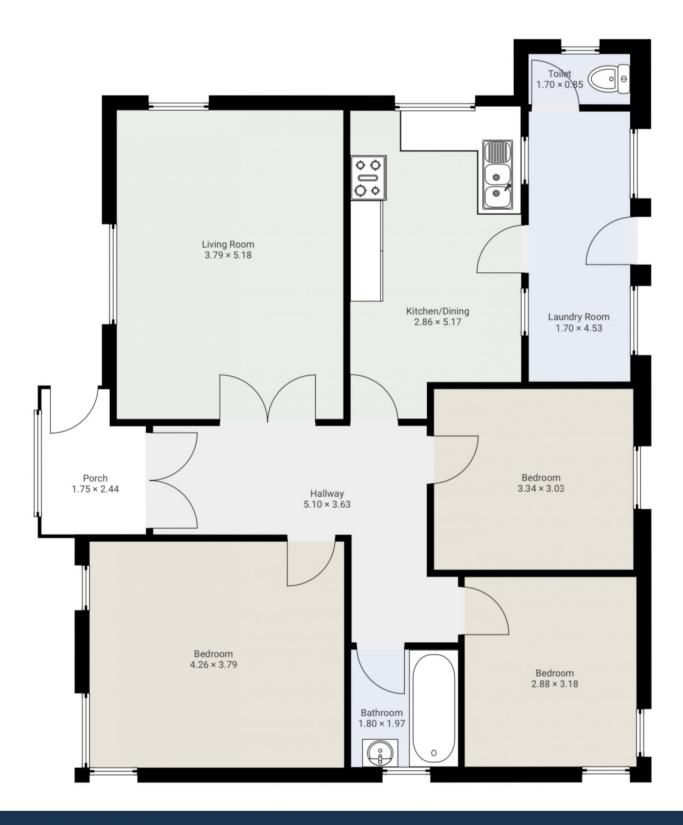

This little three-bedroom renovators delight, on a 1088m2 an old fashioned  $\frac{1}{2}$  acre block, offers entrance hall, sitting room, kitchen dining, central bathroom, and a double garage out the back.

### 2 Herriot Street, Lismore

2 Herriot Street, Lismore FLOORS: 1

FLOORS. 1

#### ▼ Ground Floor

The measurements provided in this real estate floor plan are intended to serve as a general guide and for marketing purposes only. While every effort has been made to ensure accuracy, these measurements are not intended to be relied upon for any purpose, and should not be considered a guarantee of precise dimensions or square footage.