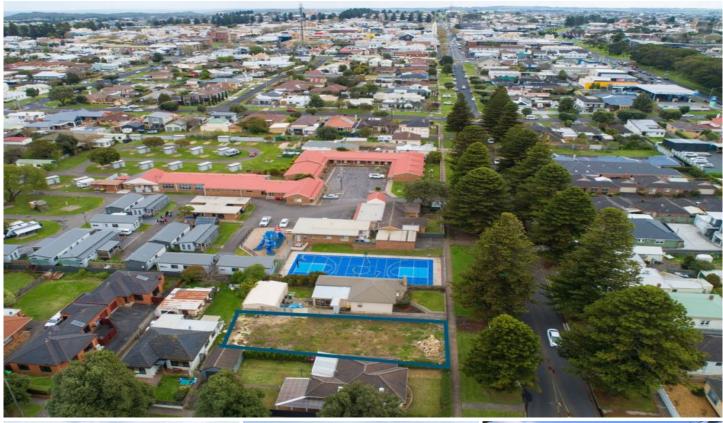

## 25 Lava Street Warrnambool VIC

The prestige of securing a rare vacant site in one of the most exclusive streets in Warrnambol CBD - poised to fulfil your every dream!

Immerse yourself in the vibrant local community, everything is on your doorstep to enrich your everyday life.

Titled land, ready for immediate development, offers a great opportunity to build a multi-storey haven or a family home by the sea.

Current vendors have new home concept plans available on request.

Type : Land

**Price**: \$490,000 to \$510,000

Land Size: 490 sqm

View: https://www.falk.com.au/sale/vic/warrnambo

ol-port-fairy/warrnambool/residential/land/81

29198

Gary Attrill 03 5561 1677