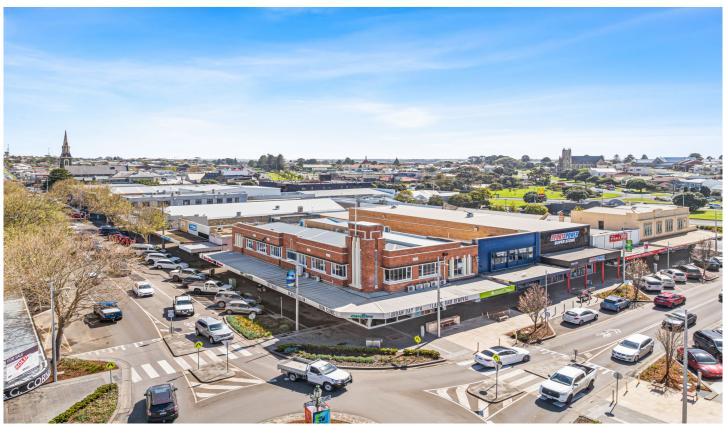

## 2/169 Liebig Street Warrnambool VIC

Be a part of this beautiful heritage building "The Walter Building" is offering the chance for new tenants to take advantage of this cool space. The 127m<sup>2\*</sup> can be partitioned, left open or made to best suit your business perfect for any office, creative studio or crafts business. Boasting fantastic central location in the heart of Warrnambool.

This is an opportunity make your mark, no matter what business you in. We are open to all possibilities; we can even discuss direct access via Lava Street access.

Rent: \$15,000 plus GST

Wannon Water \$543 per annum