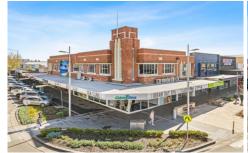

## 2/169 Liebig Street Warrnambool VIC

Be a part of this beautiful heritage building "The Walter Building" is offering the chance for new tenants to take advantage of this cool space. The 127m<sup>2\*</sup> can be partitioned, left open or made to best suit your business perfect for any office, creative studio or crafts business. Boasting fantastic central location in the heart of Warrnambool.

This is an opportunity make your mark, no matter what business you in. We are open to all possibilities; we can even discuss direct access via Lava Street access.

Rent: \$15,000 plus GST

Wannon Water \$543 per annum