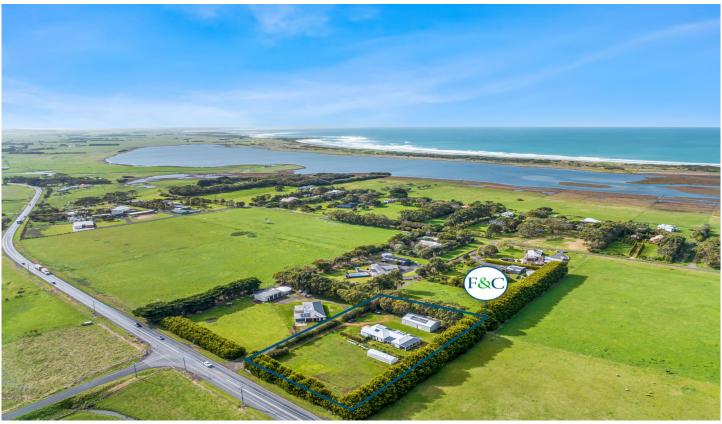

#### 1915 Princes Highway Port Fairy VIC

This beautifully private residence captures the essence of a lifestyle that marries rural tranquillity with beachside allure in sought-after Port Fairy.

With four bedrooms, master with ensuite and walk in robe, plus central family bathroom, it's ideally suited for weekend getaways, growing families, or anyone craving a peaceful retreat by the sea, complete with the flexibility to work from home.

## 4 🕒 2 📛 2 🖨

Type : Acreage/Semi-Rural
Price : Contact Agent
Land Size : 7077 sqm

View : https://www.fa

: https://www.falk.com.au/sale/vic/warrnambo ol-port-fairy/port-fairy/residential/acreagese

mirural/8123559