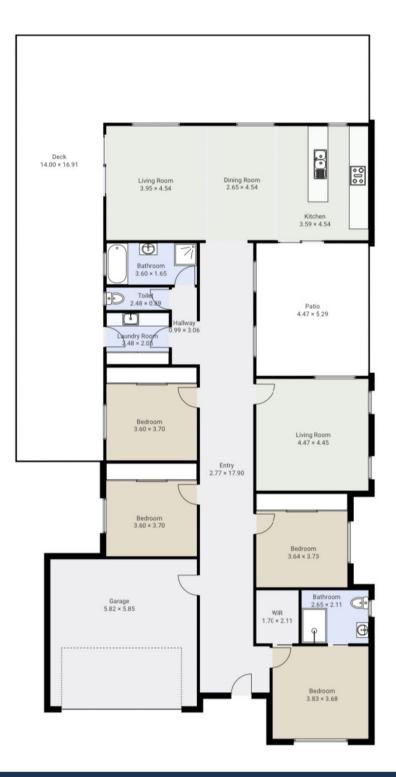

## 1915 Princes Highway, Port Fairy

1915 Princes Highway, Port Fairy FLOORS: 1

FLOORS: I

### **▼** Ground Floor

The measurements provided in this real estate floor plan are intended to serve as a general guide and for marketing purposes only. While every effort has been made to ensure accuracy, these measurements are not intended to be relied upon for any purpose, and should not be considered a guarantee of precise dimensions or square footage.