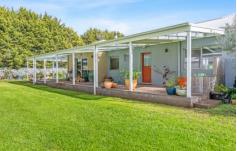

The home flows effortlessly as you walk through the main entrance and the long-tiled hallway, designed for entertaining. The open-plan kitchen dining family room which opens on to the superb timber veranda the ideal out entertaining space is heated by a combustion wood heater and a split system heating/cooling kitchen boasts gas and