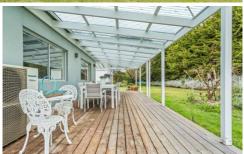

The home flows effortlessly as you walk through the main entrance and the long-tiled hallway, designed for entertaining. The open-plan kitchen dining family room which opens on to the superb timber veranda the ideal out entertaining space is heated by a combustion wood heater and a split system heating/cooling kitchen boasts gas and