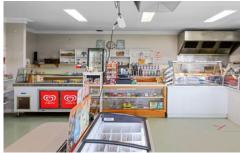

## HOPKINS RIVER MILKBAR INVENTORY

- 5 DOOR COOLROOM 2.3x3.6
- ROBAND BAIN- MARIE x 3
  - 1 x 8 PAN
  - 1 x 4 PAN
  - 1 x 2 POT COUNTERTOP
- ROBAND GRILL x 2
  - 1 x PLAIN GRILL
  - 1 x COMMERCIAL SANDWICH PRESS/ GRILL
- GAS DEEP FRYER x 3
  - 2 x SINGLE BASKET
  - 1 x DOUBLE BASKET
- COMMERCIAL GAS OVEN
  - 800 mm WIDE
  - 4 x GAS BURNERS
  - ADDITIONAL BUULT IN GRILL
- ROBAND MILKSHAKE MAKER/ TWO CUP
- JOMACK COMMERCIAL STEAMER
- ELEGANCE COFFEE MACHINE
- GLASS SANDWICH/CAKE DISPLAY FRIDGE (FAULTY)
- SALAD BAR, 1800mm, 14 PAN
- 700 LITRE CHEST FREEZER
- MICROWAVE
- CASH REGISTER
- ALL ASSORTED EXTRA PANS, TRAYS, CROCKERY AND CUTLERY, CONTAINERS. ALL FURNITURE AND FITTINGS INCLUDED.