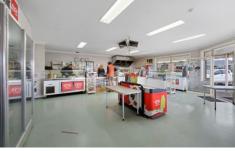

## HOPKINS RIVER MILKBAR INVENTORY

- 5 DOOR COOLROOM 2.3x3.6
- ROBAND BAIN- MARIE x 3
  - 1 x 8 PAN
  - 1 x 4 PAN
  - 1 x 2 POT COUNTERTOP
- ROBAND GRILL x 2
  - 1 x PLAIN GRILL
  - 1 x COMMERCIAL SANDWICH PRESS/ GRILL
- GAS DEEP FRYER x 3
  - 2 x SINGLE BASKET
  - 1 x DOUBLE BASKET
- COMMERCIAL GAS OVEN
  - 800 mm WIDE
  - 4 x GAS BURNERS
  - ADDITIONAL BUULT IN GRILL
- ROBAND MILKSHAKE MAKER/ TWO CUP
- JOMACK COMMERCIAL STEAMER
- ELEGANCE COFFEE MACHINE
- GLASS SANDWICH/CAKE DISPLAY FRIDGE (FAULTY)
- SALAD BAR, 1800mm, 14 PAN
- 700 LITRE CHEST FREEZER
- MICROWAVE
- CASH REGISTER
- ALL ASSORTED EXTRA PANS, TRAYS, CROCKERY AND CUTLERY, CONTAINERS. ALL FURNITURE AND FITTINGS INCLUDED.