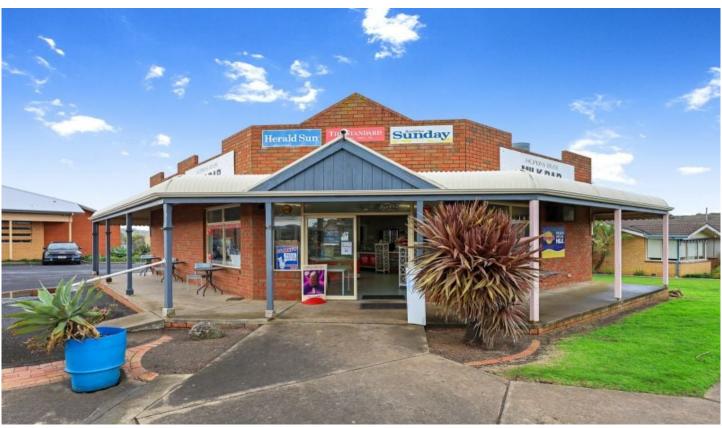

## 8 Hopkins Road Warrnambool VIC

For sale for the first time in 12 years is this wonderful business opportunity in an exceptional well-established located in a vibrant sort after busy hot spot area of Warrnambool.

This well-established Milk Bar eatery business not only boasts a prime location, however it also offers ample parking at the front, making it convenient for customers.

Top main road location in busy area within densely populated residential neighbourhoods and Lyndoch Residential Facilities.

- ? Assignable long secure lease w/ excellent rental terms
- ? Offered up for sale for the first time in 12 years!
- ? Operating 7 days
- ? Fully equipped store with excellent fixtures, fittings and

**Type** : Food/Hospitality : \$60,000