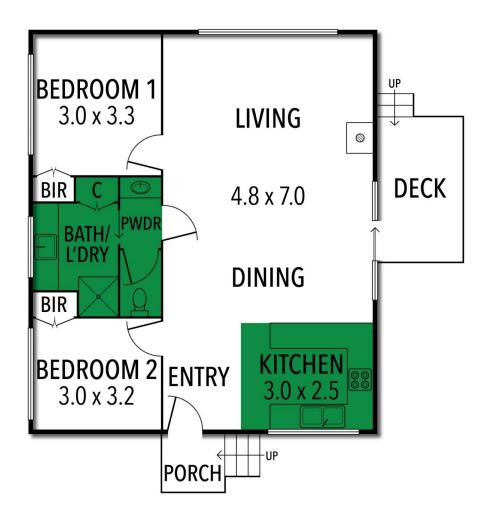

## 20 Sutlej Court Peterborough VIC

This charming coastal haven offers a once-in-a-lifetime opportunity to own the seaside property you've always dreamed of.

The modern open-plan living, dining, and kitchen area features soaring ceilings adorned with highlight windows that invite natural light, and a cosy wood fire for those chilly evenings. Fall asleep to the soothing sound of crashing waves in one of the two inviting bedrooms, both with BIRs, serviced by a central bathroom. The functional kitchen is well-appointed with quality appliances, ample storage, and a breakfast bar, perfect for preparing family feasts, with alfresco dining on the deck to follow.

## **INTERNAL 73 SQM APPROX**