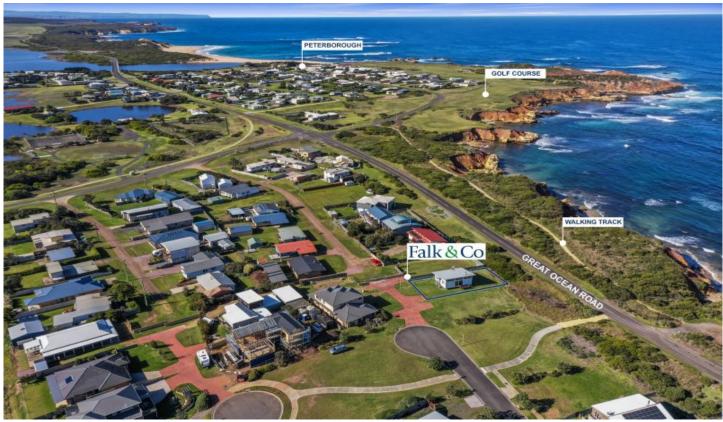

## 20 Sutlej Court Peterborough VIC

This charming coastal haven offers a once-in-a-lifetime opportunity to own the seaside property you've always dreamed of.

The modern open-plan living, dining, and kitchen area features soaring ceilings adorned with highlight windows that invite natural light, and a cosy wood fire for those chilly evenings. Fall asleep to the soothing sound of crashing waves in one of the two inviting bedrooms, both with BIRs, serviced by a central bathroom. The functional kitchen is well-appointed with quality appliances, ample storage, and a breakfast bar, perfect for preparing family feasts, with alfresco dining on the deck to follow.

Just meters from the beach, you'll enjoy access to Peterborough's picturesque walking and cycling track, which follows the coast to the Bay of Martyrs, revealing

2 🔼 1 🖳

**Price** : \$730,000 **Land Size** : 480 sqm