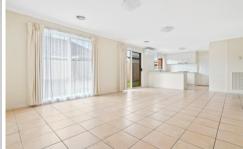

- 3 bedrooms with BIRs and master with WIR and ensuite.
- 2 spacious living areas.
- Central bathroom with bath.
- Kitchen with dishwasher, gas hotplates and electric oven.
- Ducted gas heating.
- Single remote garage.
- Small enclosed yard.