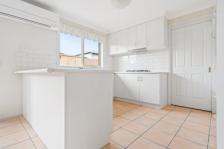

- 3 bedrooms with BIRs and master with WIR and ensuite.
- 2 spacious living areas.
- Central bathroom with bath.
- Kitchen with dishwasher, gas hotplates and electric oven.
- Ducted gas heating.
- Single remote garage.
- Small enclosed yard.