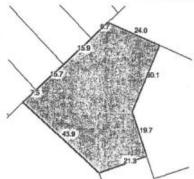

### Site Dimensions

All dimensions and areas are approximate. They may not agree with the values shown on a title or plan.

Area: 2033 sq. m Perimeter: 188 m For this property:

- Site boundaries - Road frontages

Dimensions for Individual parcels require a separate search, but dimensions for Individual units are generally not available.

For more accurate dimensions get copy of plan at <u>Title and Property Certificates</u>