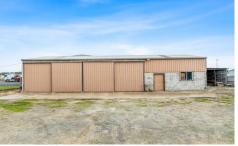

# 7 West Court Warrnambool VIC

In the heart of Warrnambool's Industrial area is this 180m2 fully Lock up shed with office and WC on1058m2 with an additional 600m2 be available for 12months maybe a longer.

3Phase Power - Lock up yard.

Available Now, Long Lease.

Price Building Size : 180 sqm Land Size

View

- : \$40,000 + GST & Outgoings pa
- : 1058 sqm
  - : https://www.falk.com.au/lease/vic/warrn ambool-port-fairy/warrnambool/commerc ial/industrial/8107474