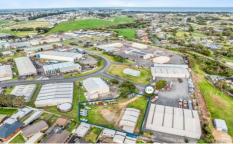

# 7 West Court Warrnambool VIC

In the heart of Warrnambool's Industrial area is this 180m2 fully Lock up shed with office and WC on1058m2 with an additional 600m2 be available for 12months maybe a longer.

# Property Report from www.land.vic.gov.au on 21 September 2021 02:40 PM

Address: 7 WEST COURT WARRNAMBOOL 3280 Lot and Plan Number: Lot 48 LP204112 Standard Parcel Identifier (SPI): 48\LP204112 Local Government (Council): WARRNAMBOOL Council Property Number: 131088 Directory Reference: VicRoads 514 F6