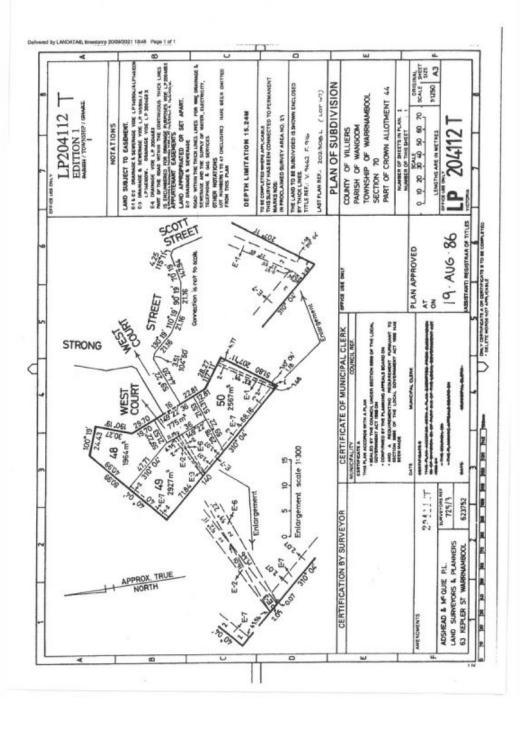

# Property Report from www.land.vic.gov.au on 21 September 2021 02:40 PM

Address: 7 WEST COURT WARRNAMBOOL 3280 Lot and Plan Number: Lot 48 LP204112 Standard Parcel Identifier (SPI): 48\LP204112 Local Government (Council): WARRNAMBOOL Council Property Number: 131088 Directory Reference: VicRoads 514 F6

### Site Dimensions

All dimensions and areas are approximate. They may not agree with the values shown on a title or plan.

Area: 2033 sq. m Perimeter: 188 m For this property:

- Site boundaries - Road frontages

Dimensions for Individual parcels require a separate search, but dimensions for Individual units are generally not available.

For more accurate dimensions get copy of plan at <u>Title and Property Certificates</u>