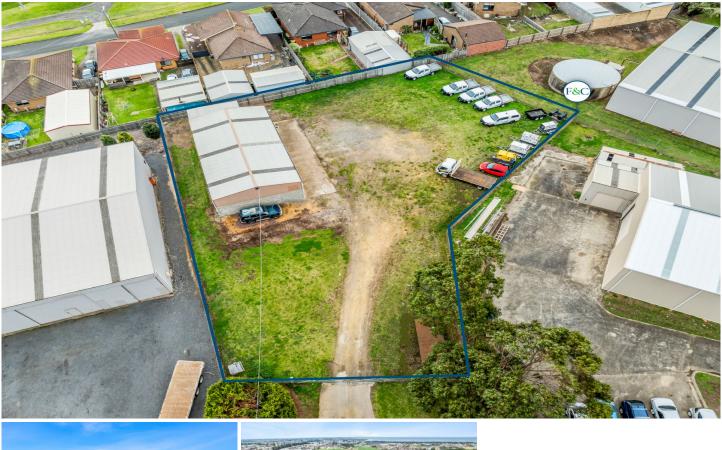

# 7 West Court Warrnambool VIC

In the heart of Warrnambool's Industrial area is this 180m2 fully Lock up shed with office and WC on1058m2 with an additional 600m2 be available for 12months maybe a longer.

3Phase Power - Lock up yard.

Available Now, Long Lease.

Price Building Size : 180 sqm Land Size

View

- : \$40,000 + GST & Outgoings pa
- : 1058 sqm
  - : https://www.falk.com.au/lease/vic/warrn ambool-port-fairy/warrnambool/commerc ial/industrial/8107474

### Site Dimensions

All dimensions and areas are approximate. They may not agree with the values shown on a title or plan.

Area: 2033 sq. m Perimeter: 188 m For this property:

- Site boundaries - Road frontages