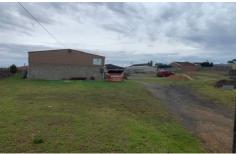

### 7 West Court WARRNAMBOOL VIC

Flat allotment 1964m2 Industrial 3 Zone 9x18m Shed with Tea Room and WC Sites in this estate are highly sought after.

Section 32 available on request.

Building Size: 1964 sqm Land Size : 1964 sqm