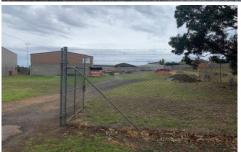

### 7 West Court WARRNAMBOOL VIC

Flat allotment 1964m2 Industrial 3 Zone 9x18m Shed with Tea Room and WC Sites in this estate are highly sought after.

Section 32 available on request.

Building Size: 1964 sqm Land Size : 1964 sqm