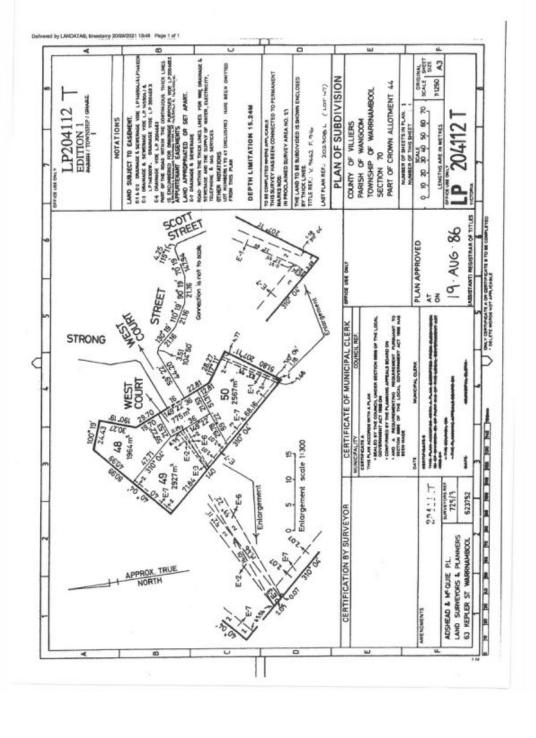

## Property Report from www.land.vls.gov.au on 21 September 2021 02:40 PM

Address: 7 WEST COURT WARRNAMBOOL 3280

Lot and Plan Number: Lot 48 LP204112 Standard Parcel Identifier (SPI): 48\LP204112

Local Government (Council): WARRNAMBOOL Council Property Number: 131088

#### Site Dimensions

All dimensions and areas are approximate. They may not agree with the values shown on a title or plan.

Area: 2033 sq. m Perimeter: 188 m

For this property:

Site boundaries - Road frontages

Dimensions for individual parcels require a separate search, but dimensions for individual units are generally not available.

For more accurate dimensions get copy of plan at Title and Property Certificates