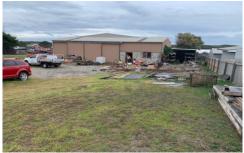

### 7 West Court WARRNAMBOOL VIC

Flat allotment 1964m2 Industrial 3 Zone 9x18m Shed with Tea Room and WC Sites in this estate are highly sought after.

Section 32 available on request.

Building Size: 1964 sqm Land Size : 1964 sqm