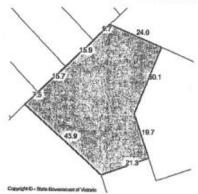

#### Site Dimensions

All dimensions and areas are approximate. They may not agree with the values shown on a title or plan.

Area: 2033 sq. m Perimeter: 188 m

For this property:

Site boundaries - Road frontages

Dimensions for individual parcels require a separate search, but dimensions for individual units are generally not available.

For more accurate dimensions get copy of plan at Title and Property Certificates