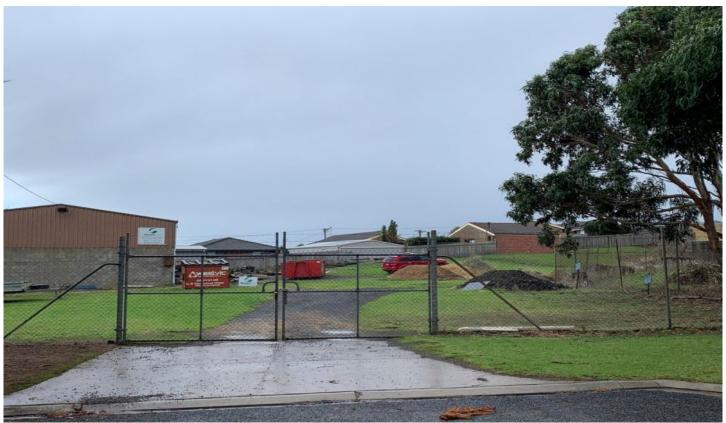

### 7 West Court WARRNAMBOOL VIC

Flat allotment 1964m2 Industrial 3 Zone 9x18m Shed with Tea Room and WC Sites in this estate are highly sought after.

Section 32 available on request.

Building Size: 1964 sqm Land Size : 1964 sqm