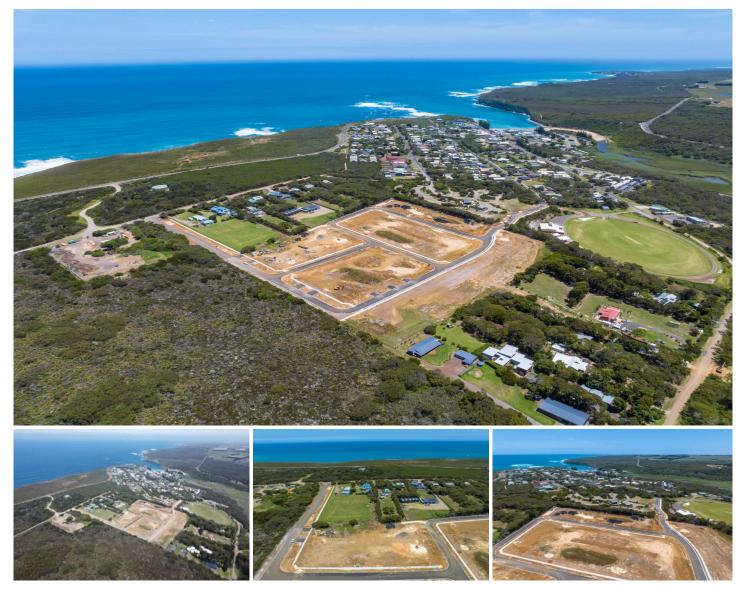

## 11 Carmichael Road Port Campbell VIC

Nestled in the breathtaking landscape of Port Campbell, 11 Carmichael Road is your ticket to Victorian coastal living. As one of the last available lots in this flourishing new community, this 635m2 block of land is a rare gem with a coveted west-facing orientation.

This exceptional property not only provides you with the ideal canvas for your dream home but also embraces the principles of environmental sustainability. Imagine living in harmony with nature while enjoying breathtaking views of Port Campbell countryside. At Arches, we believe in preserving the natural beauty of the coastal character that makes Port Campbell unique.

The development has a focus on sustainability, this property encourages eco-conscious living. Create your eco-friendly oasis with native landscaping that enhances

Price : \$350,000

Land Size : 635 sqm View : https://ww