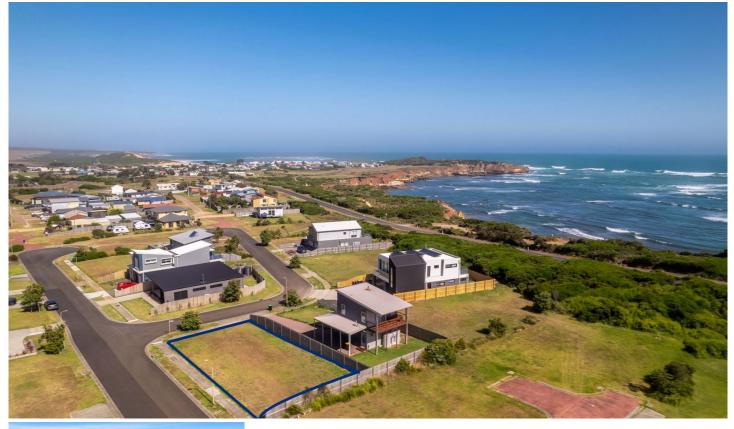

## 2 Sutlej Court Peterborough VIC

Beautifully located in the "Antares Estate" this corner allotment with clear views down the public open space and maybe even a sneaky view to through Sutlej Court should you of course build a two-story home.

Being only 200 meters from the Beach, you have close access to Peterborough's gorgeous walking and cycling track that follow's the coast all the way to the "Bay of Martyrs", with many coves to explore and discover along the way.

- Price : \$370,000-\$380,000
- Land Size : 476 sqm

: https://www.falk.com.au/sale/vic/great-ocea n-rd-otway-ranges/peterborough/residential/ land/8097267

View

David Falk 03 5561 1677