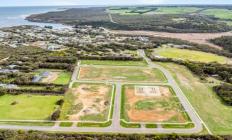

## 10 Carmichael Road Port Campbell VIC

Nestled in the breathtaking landscape of Port Campbell, Lot 12 Arches is your ticket to Victorian coastal living. As one of the last available lots in this flourishing new community, this 499m2 block of land is a rare gem with a coveted west-facing orientation.

This exceptional property not only provides you with the ideal canvas for your dream home but also embraces the principles of environmental sustainability. Imagine living in harmony with nature while enjoying breathtaking views of Port Campbell countryside. At Arches, we believe in preserving the natural beauty of the coastal character that makes Port Campbell unique.