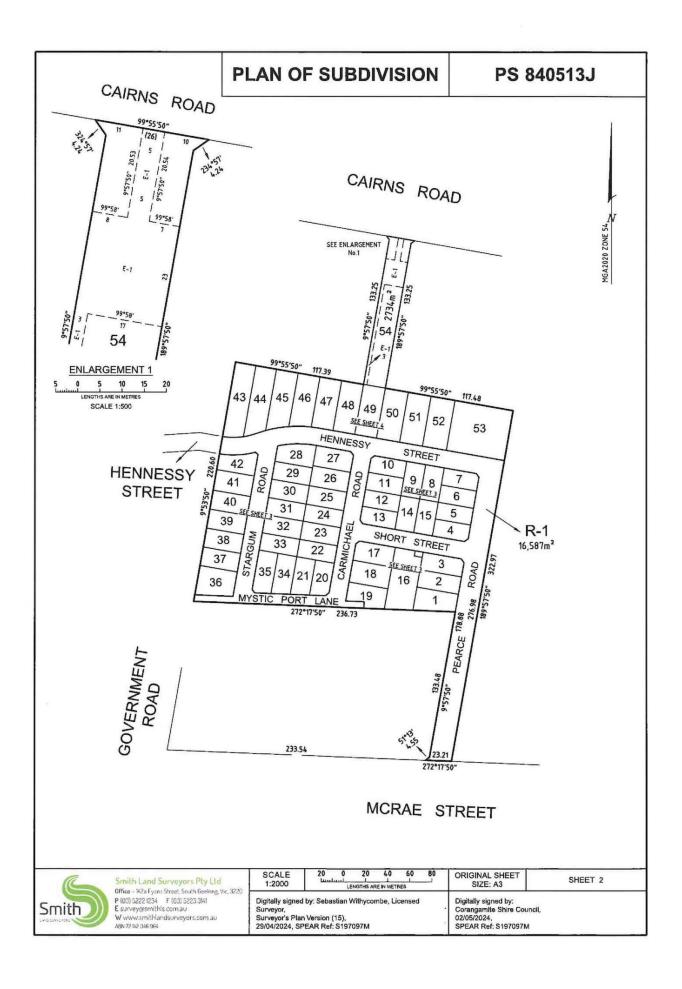

## 10 Carmichael Road Port Campbell VIC

Nestled in the breathtaking landscape of Port Campbell, Lot 12 Arches is your ticket to Victorian coastal living. As one of the last available lots in this flourishing new community, this 499m2 block of land is a rare gem with a coveted west-facing orientation.

The development has a focus on sustainability, this property encourages eco-conscious living. Create your eco-friendly oasis with native landscaping that enhances

**Price**: \$300,000 to \$325,000

Land Size: 499 sqm