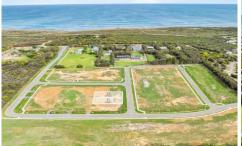

## 10 Carmichael Road Port Campbell VIC

Nestled in the breathtaking landscape of Port Campbell, Lot 12 Arches is your ticket to Victorian coastal living. As one of the last available lots in this flourishing new community, this 499m2 block of land is a rare gem with a coveted west-facing orientation.

This exceptional property not only provides you with the ideal canvas for your dream home but also embraces the principles of environmental sustainability. Imagine living in harmony with nature while enjoying breathtaking views of Port Campbell countryside. At Arches, we believe in preserving the natural beauty of the coastal character that makes Port Campbell unique.