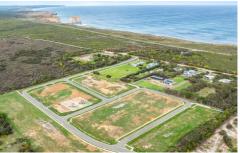

## 10 Carmichael Road Port Campbell VIC

Nestled in the breathtaking landscape of Port Campbell, Lot 12 Arches is your ticket to Victorian coastal living. As one of the last available lots in this flourishing new community, this 499m2 block of land is a rare gem with a coveted west-facing orientation.

This exceptional property not only provides you with the ideal canvas for your dream home but also embraces the principles of environmental sustainability. Imagine living in harmony with nature while enjoying breathtaking views of Port Campbell countryside. At Arches, we believe in preserving the natural beauty of the coastal character that makes Port Campbell unique.