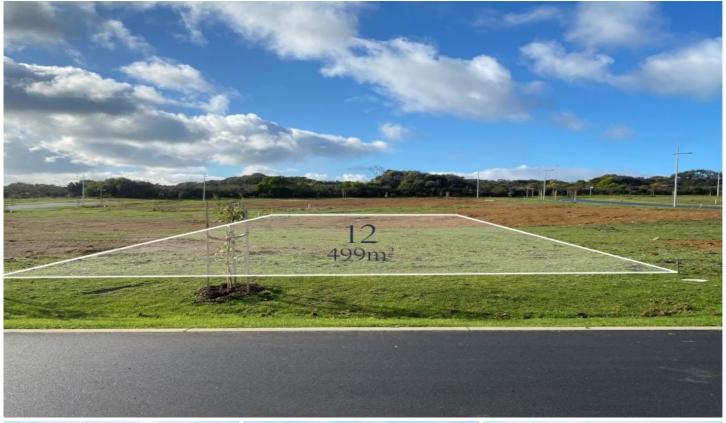

## 10 Carmichael Road Port Campbell VIC

Nestled in the breathtaking landscape of Port Campbell, Lot 12 Arches is your ticket to Victorian coastal living. As one of the last available lots in this flourishing new community, this 499m2 block of land is a rare gem with a coveted west-facing orientation.

The development has a focus on sustainability, this property encourages eco-conscious living. Create your eco-friendly oasis with native landscaping that enhances

**Price**: \$300,000 to \$325,000

Land Size: 499 sqm