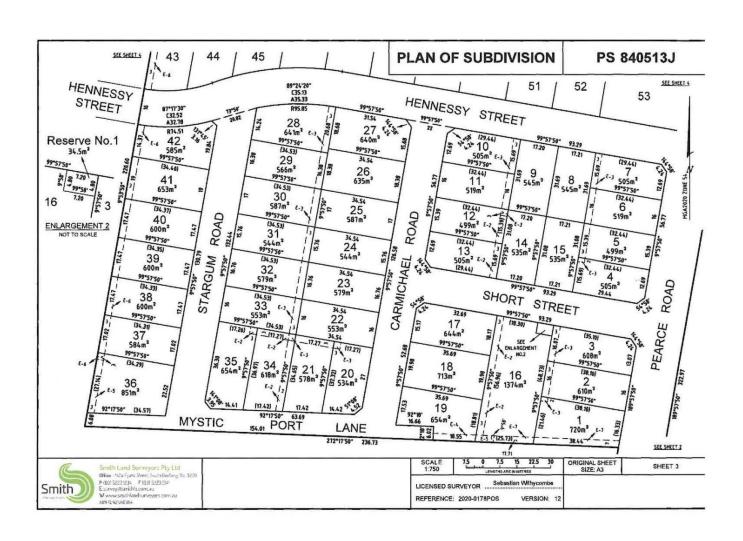

## 10 Carmichael Road Port Campbell VIC

Nestled in the breathtaking landscape of Port Campbell, Lot 12 Arches is your ticket to Victorian coastal living. As one of the last available lots in this flourishing new community, this 499m2 block of land is a rare gem with a coveted west-facing orientation.

The development has a focus on sustainability, this property encourages eco-conscious living. Create your eco-friendly oasis with native landscaping that enhances

**Price**: \$300,000 to \$325,000

Land Size: 499 sqm