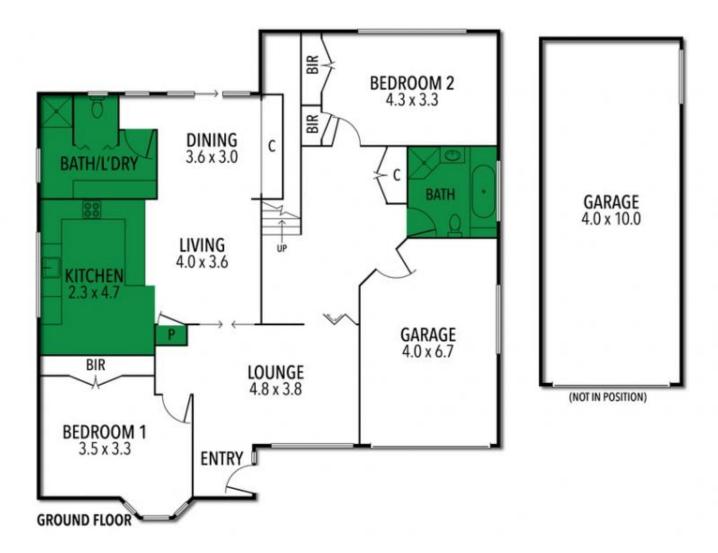

lands, plus many more tourist attractions, making it convenient for travel and exploration in the area.

The property is fully fenced, includes a backyard workshop and parking at the front of the property for up to 5 cars. Surrounded by meticulously cultivated gardens on all sides, this residence provides a seamless blend of indoor-outdoor living with front and rear balconies and provision for upstairs balcony, where the beauty of nature intertwines with the comfort of home. Experience the epitome of coastal living in this idyllic retreat.

2 🗀 2 🔓 2 😭

**Price**: \$800,000 to \$850,000

Land Size: 1005 sqm

View: https://www.falk.com.au/sale/vic/great-ocea

n-rd-otway-ranges/peterborough/residential/

house/8090858



Gary Attrill 03 5561 1677

## 22 ROBINSON STREET, PETERBOROUGH, VIC







INTERNAL 216 SQM APPROX.