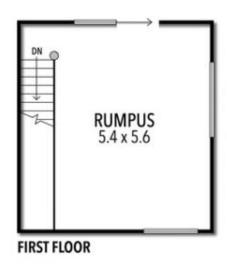

Islands, plus many more tourist attractions, making it convenient for travel and exploration in the area.

The property is fully fenced, includes a backyard workshop and parking at the front of the property for up to 5 cars. Surrounded by meticulously cultivated gardens on all sides, this residence provides a seamless blend of indoor-outdoor living with front and rear balconies and provision for upstairs balcony, where the beauty of nature intertwines with the comfort of home. Experience the epitome of coastal living in this idyllic retreat.

2 🗀 2 🔓 2 😭

**Price**: \$800,000 to \$850,000

Land Size: 1005 sqm

View: https://www.falk.com.au/sale/vic/great-ocea

n-rd-otway-ranges/peterborough/residential/

house/8090858



Gary Attrill 03 5561 1677

## 22 ROBINSON STREET, PETERBOROUGH, VIC







INTERNAL 216 SQM APPROX.