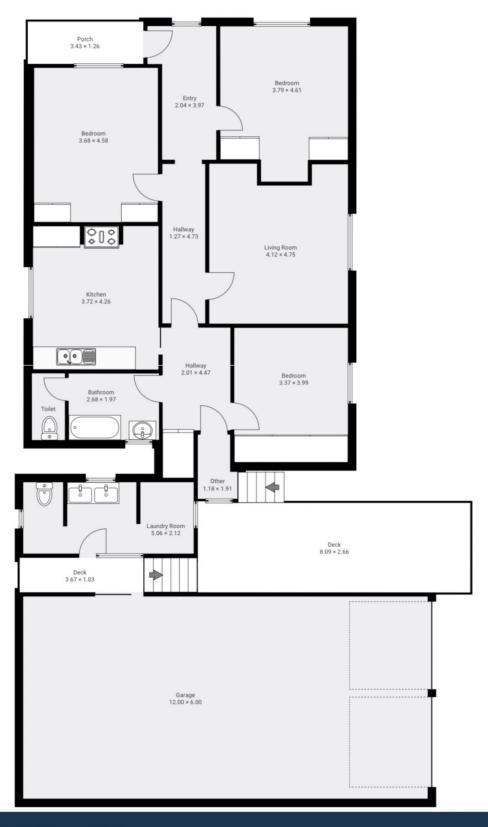

## 315 Koroit Street, Warrnambool

315 Koroit Street , Warrnambool FLOORS: 1

## **▼** Ground Floor