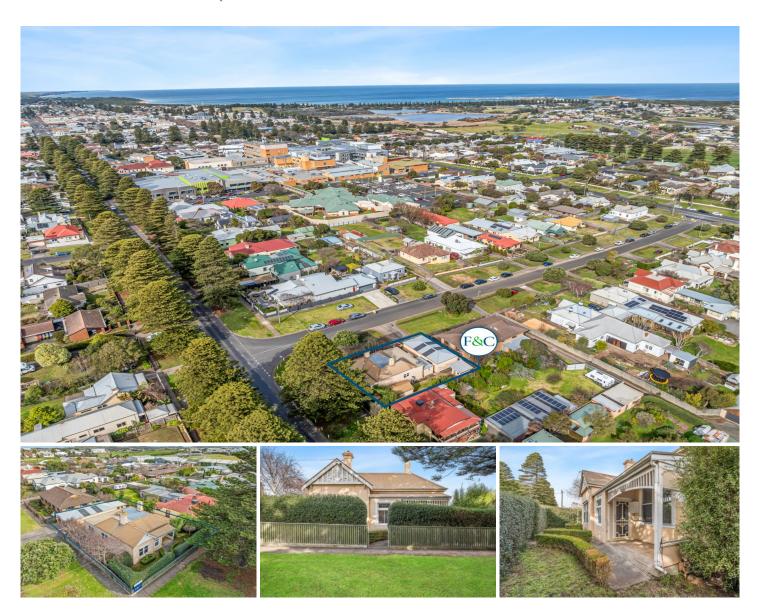

## 315 Koroit Street Warrnambool VIC

Occupying a corner allotment, spanning 568m2, this stately Edwardian embodies the majestic grandeur of a bygone era, a quality seldom found in today's homes.

The regal allure is highlighted by a traditional entrance hall with stained glass window, soaring 10' ceilings, three fireplaces, Baltic pine flooring throughout, some original ceiling roses. Together they form a brilliant canvas to inspire creative imagination to weave historical character.

The magnificently proportioned floor plan reveals a realm of possibilities with five principal rooms at the fore, ready to be tailored to your living, dining and sleeping preferences. The kitchen, ripe for renovation, holds the promise of a gourmet space, while the bathroom offers scope for update too.

3 📭 1 🖺 4 😭

**Price** : \$750,000 **Land Size** : 568 sqm

View: https://www.falk.com.au/sale/vic/warrnambo

ol-port-fairy/warrnambool/residential/house/

8090842

David Falk 03 5561 1677