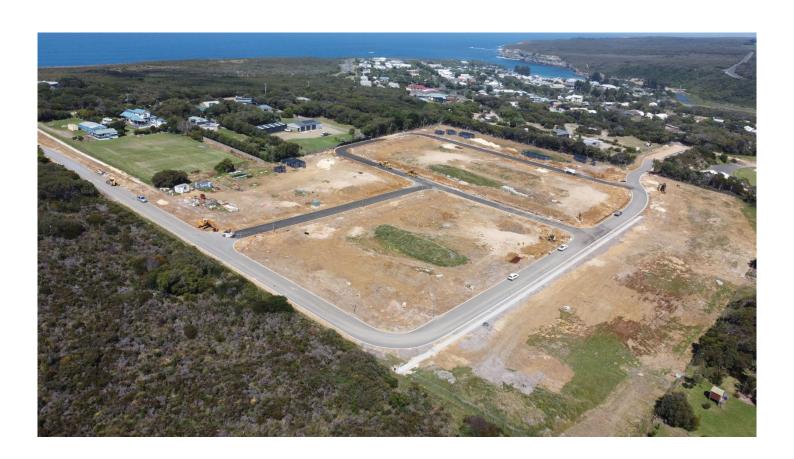

## 12 Carmichael Road Port Campbell VIC

Nestled in the breathtaking landscape of Port Campbell, Lot 11 Arches is your ticket to Victorian coastal living. As one of the last available lots in this flourishing new community, this 519m2 block of land is a rare gem with a coveted west-facing orientation.