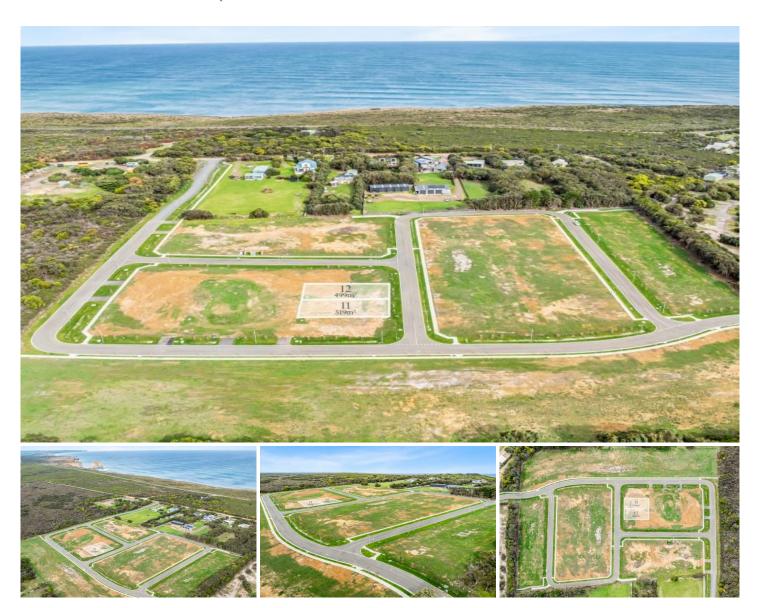

## 12 Carmichael Road Port Campbell VIC

Nestled in the breathtaking landscape of Port Campbell, Lot 11 Arches is your ticket to Victorian coastal living. As one of the last available lots in this flourishing new community, this 519m2 block of land is a rare gem with a coveted west-facing orientation.

The development has a focus on sustainability, this property encourages eco-conscious living. Create your eco-friendly oasis with native landscaping that enhances

**Price**: \$300,000 to \$320,000

Land Size: 519 sqm