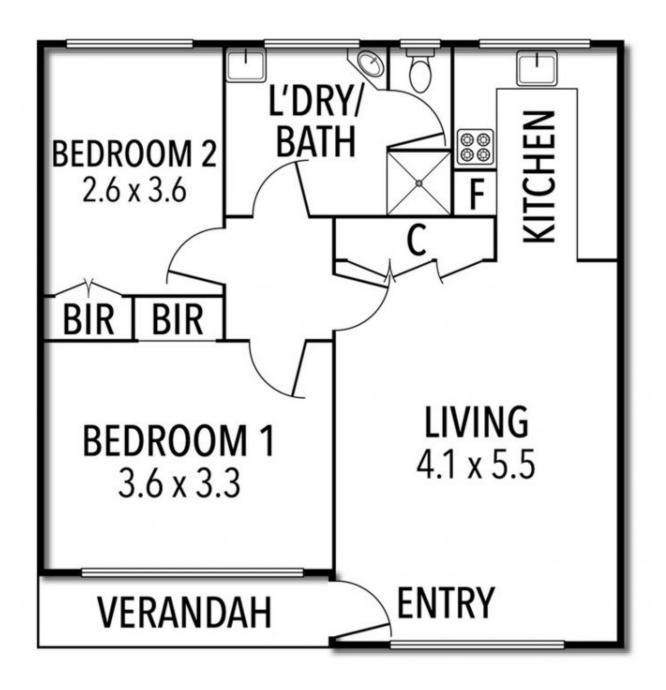

## 3/144 Morriss Road Warrnambool VIC

This brick unit presents on opportunity to update, what is currently a comfortable residence and enjoy the convenience of this location, located a short stroll to shops and several schools, also parks and sporting grounds are only a few hundred metres away and with north facing orientation.

- 2 bedrooms with BIR's
- open plan dining and living
- bathroom with shower and WC
- carport

Please submit your application via our website for pre-approval, if successful you will be contacted to inspect the property.