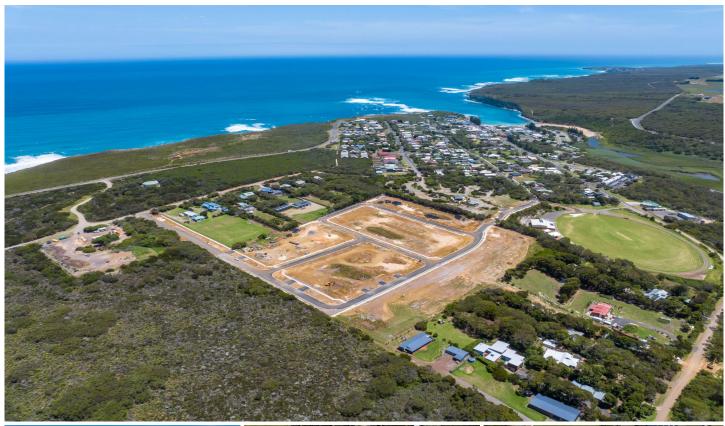

## 3 Short Street Port Campbell VIC

Nestled in the breathtaking landscape of Port Campbell, Lot 14 Arches is your ticket to Victorian coastal living. As one of the last available lots in this flourishing new community, this 535m2 block of land is a rare gem with a coveted west-facing orientation.

This exceptional property not only provides you with the ideal canvas for your dream home but also embraces the principles of environmental sustainability. Imagine living in harmony with nature while enjoying breathtaking views of Port Campbell countryside. At Arches, we believe in preserving the natural beauty of the coastal character that makes Port Campbell unique.

The development has a focus on sustainability, this property encourages eco-conscious living. Create your eco-friendly oasis with native landscaping that enhances

**Price**: \$325,000 to \$345,000

Land Size: 535 sqm