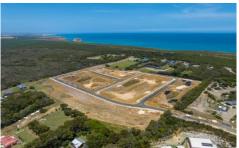

## 3 Short Street Port Campbell VIC

Nestled in the breathtaking landscape of Port Campbell, Lot 14 Arches is your ticket to Victorian coastal living. As one of the last available lots in this flourishing new community, this 535m2 block of land is a rare gem with a coveted west-facing orientation.

The development has a focus on sustainability, this property encourages eco-conscious living. Create your eco-friendly oasis with native landscaping that enhances

**Price**: \$325,000 to \$345,000

Land Size: 535 sqm