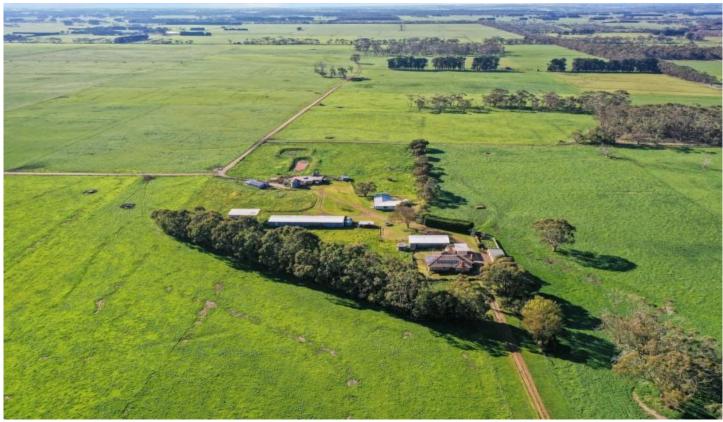

## 799 Baileys Road Nullawarre VIC

Falk & Co is pleased to present for sale Charmwood, a highly productive and versatile grazing property currently utilised for dairy and fattening of cattle situated in the renowned Nullawarre area, a region highly regarded for agricultural and lifestyle pursuits.

## KEY INVESTMENT HIGHLIGHTS

? Comprising a total land area of 129.50\* hectares across 2 Certificates of Title, , providing a significant rural lifestyle opportunity.

? A large-scale and versatile landholding, currently utilised for dairy and the breeding and fattening of beef cattle with