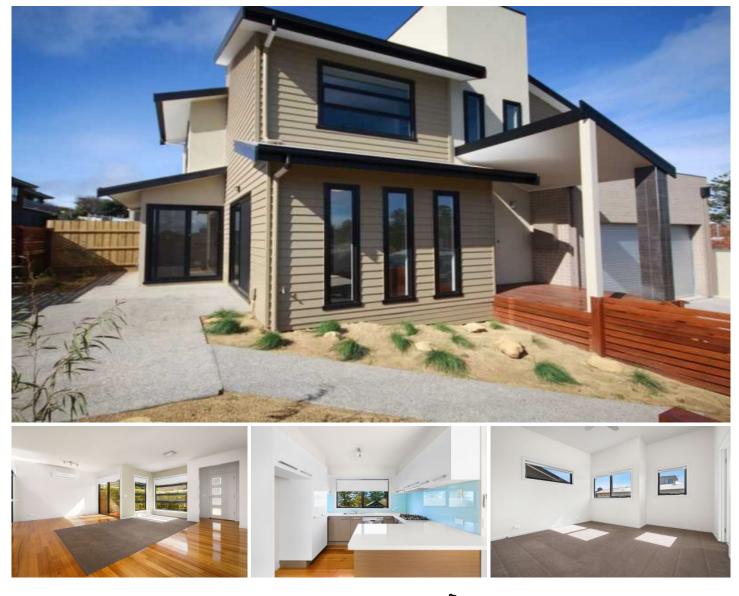

## 2 Hassett Lane Warrnambool VIC

This is a great modern double storey home boasting 3 bedrooms all with built in robes, master with walk in robe and ensuite, beautiful kitchen and good sized light filled living area, quality fittings and finishings throughout, double lock up garage and a small outdoor area complimented by neat landscaping making this an enviable place to call home.