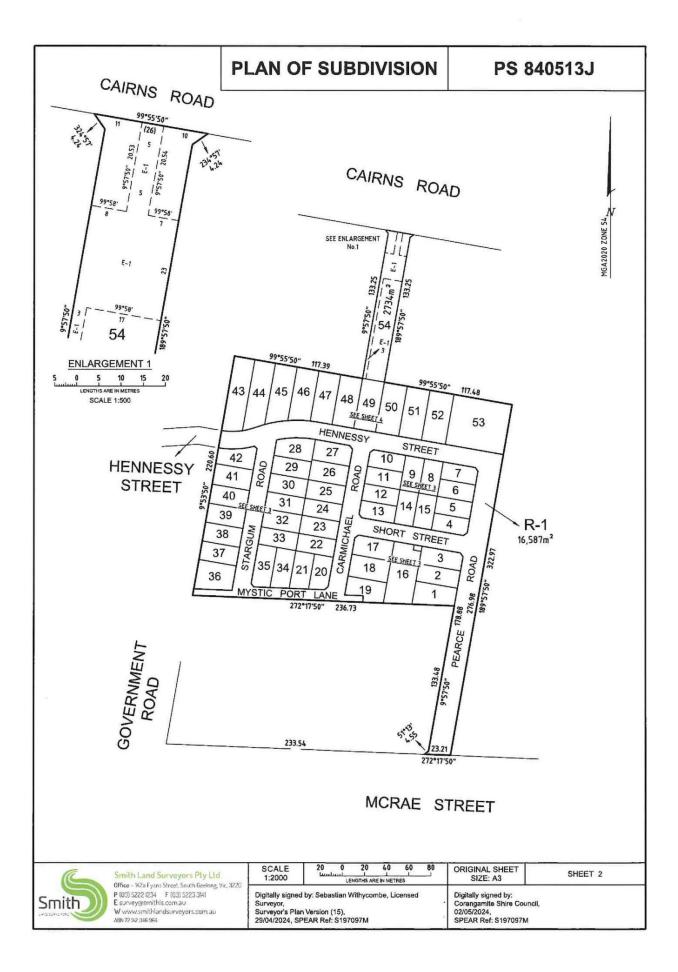

## 110 Hennessy Street Port Campbell VIC

Nestled in the breathtaking landscape of Port Campbell, Lot 8 Arches is your ticket to Victorian coastal living. As one of the last available lots in this flourishing new community, this 545m2 block of land is a rare gem with a coveted north-facing orientation.

## Price : \$330,000 to \$355,000

Land Size : 545 sqm View : https://ww

: https://www.falk.com.au/sale/vic/great-ocea n-rd-otway-ranges/port-campbell/residential/ land/8056503

Gary Attrill 03 5561 1677