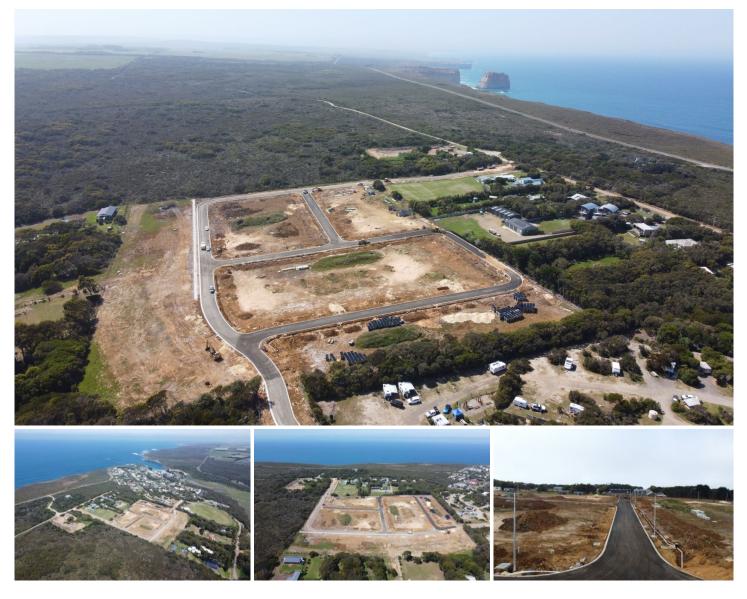

## 110 Hennessy Street Port Campbell VIC

Nestled in the breathtaking landscape of Port Campbell, Lot 8 Arches is your ticket to Victorian coastal living. As one of the last available lots in this flourishing new community, this 545m2 block of land is a rare gem with a coveted north-facing orientation.

This exceptional property not only provides you with the ideal canvas for your dream home but also embraces the principles of environmental sustainability. Imagine living in harmony with nature while enjoying breathtaking views of Port Campbell countryside. At Arches, we believe in preserving the natural beauty of the coastal character that makes Port Campbell unique.

The development has a focus on sustainability, this property encourages eco-conscious living. Create your eco-friendly oasis with native landscaping that enhances