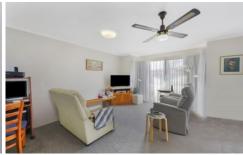

## 7/10 Hopkins Road Warrnambool VIC

This villa presents as new, independent living with general maintenance and gardening covered under a monthly arrangement.

- Two bedrooms both with BIR
- Kitchen with electric appliances
- Lounge with split system heating and cooling and direct view of the river
- Bathroom with shower and separate WC
- Freshly painted and new carpet throughout
- European laundry
- Gas hot water
- Enclosed rear yard with veggie patch
- Carport and outdoor area north facing and enclosed rear yard