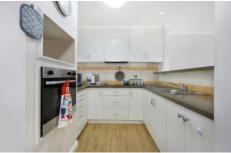

## 7/10 Hopkins Road Warrnambool VIC

This villa presents as new, independent living with general maintenance and gardening covered under a monthly arrangement.

- Two bedrooms both with BIR
- Kitchen with electric appliances
- Lounge with split system heating and cooling and direct view of the river
- Bathroom with shower and separate WC
- Freshly painted and new carpet throughout
- European laundry
- Gas hot water
- Enclosed rear yard with veggie patch
- Carport and outdoor area north facing and enclosed rear yard