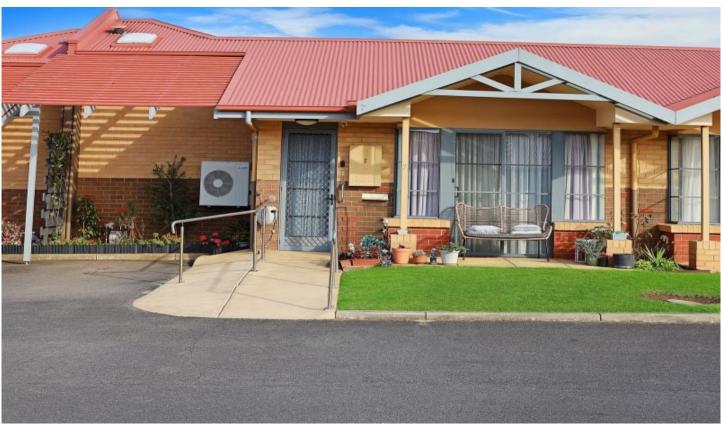

## 7/10 Hopkins Road Warrnambool VIC

This villa presents as new, independent living with general maintenance and gardening covered under a monthly arrangement.

- Two bedrooms both with BIR
- Kitchen with electric appliances
- Lounge with split system heating and cooling and direct view of the river
- Bathroom with shower and separate WC
- Freshly painted and new carpet throughout
- European laundry
- Gas hot water
- Enclosed rear yard with veggie patch
- Carport and outdoor area north facing and enclosed rear yard

Move in with nothing to do, great location a 100 metres

2 📭 1 🔓 1 🗬

**Price**: \$295,000 to \$315,000

Land Size: 115 sqm

**View**: https://www.falk.com.au/sale/vic/warrnambo

ol-port-fairy/warrnambool/residential/villa/80