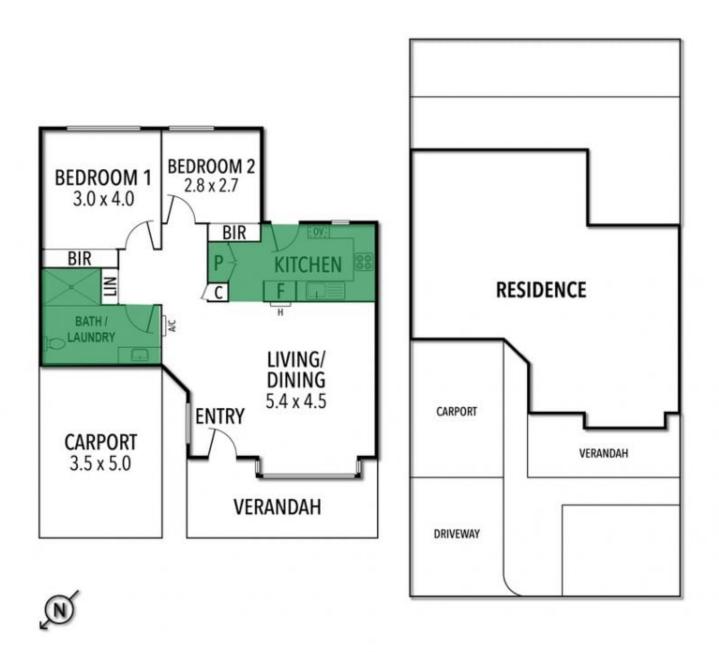

## Falk & Co

## 7/10 Hopkins Road Warrnambool VIC

This villa presents as new, independent living with general maintenance and gardening covered under a monthly arrangement.

- Two bedrooms both with BIR
- Kitchen with electric appliances
- Lounge with split system heating and cooling and direct view of the river
- Bathroom with shower and separate WC
- Freshly painted and new carpet throughout
- European laundry
- Gas hot water
- Enclosed rear yard with veggie patch
- Carport and outdoor area north facing and enclosed rear yard

Move in with nothing to do, great location a 100 metres

2 📭 1 🔓 1 🗬

**Price**: \$295,000 to \$315,000

Land Size: 115 sqm

**View**: https://www.falk.com.au/sale/vic/warrnambo

ol-port-fairy/warrnambool/residential/villa/80

## 7/10 HOPKINS ROAD, WARRNAMBOOL, VIC

## **INTERNAL 81 SQM APPROX**