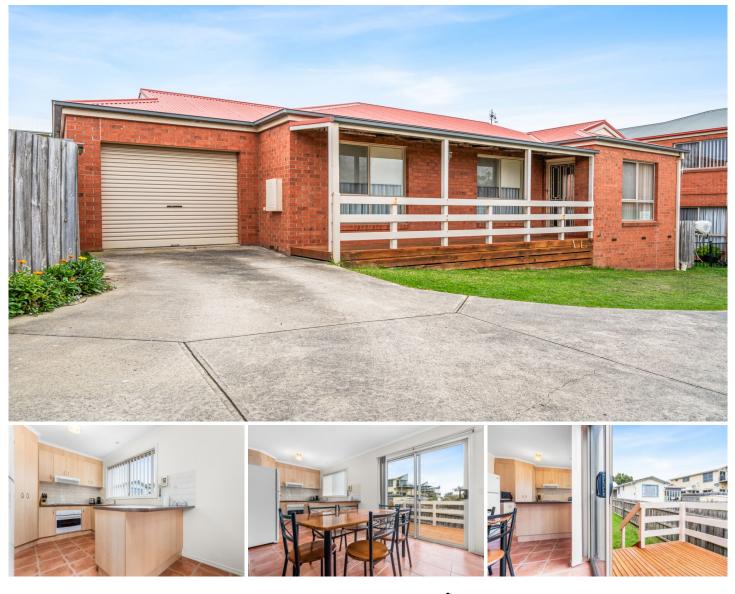

## 2/29 Pitcher Street Port Campbell VIC

The residence comprises of an open plan kitchen, living and dining area with a reverse cycle heater & air conditioner, electric oven and hot plates plus a dishwasher. The home is partially furnished with living room and dining furniture. there is a central bathroom with separate shower and bath tub and a single garage.