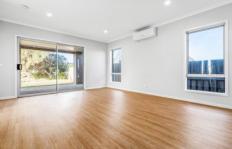

The home comprises: on the ground floor an entry hall, three bedrooms all with walk in robes, serviced by a bright central bathroom with stone bench tops, a massive ling area for kids then the first floor ascends via a timber staircase to the spacious open plan kitchen, dining and living area featuring laminated timber flooring all in light neutral colours, warm natural light flowing throughout and a picturesque coastal outlook with views to the ocean. The