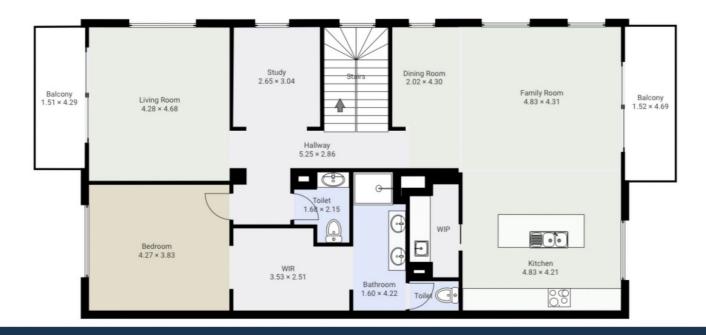

The home comprises: on the ground floor an entry hall, three bedrooms all with walk in robes, serviced by a bright central bathroom with stone bench tops, a massive ling area for kids then the first floor ascends via a timber staircase to the spacious open plan kitchen, dining and living area featuring laminated timber flooring all in light neutral colours, warm natural light flowing throughout and a picturesque coastal outlook with views to the ocean. The

## ▼ 1st Floor

square footage.