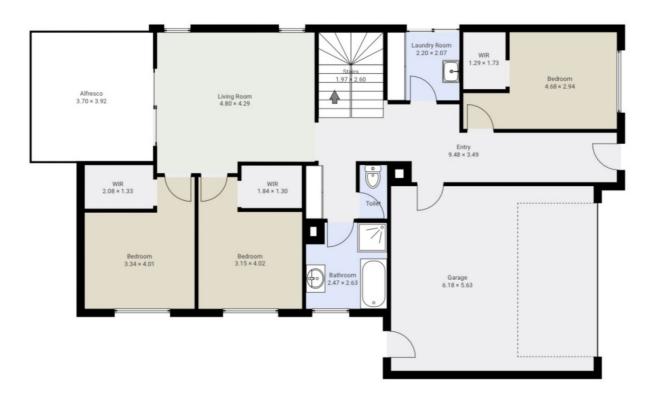

The home comprises: on the ground floor an entry hall, three bedrooms all with walk in robes, serviced by a bright central bathroom with stone bench tops, a massive ling area for kids then the first floor ascends via a timber staircase to the spacious open plan kitchen, dining and living area featuring laminated timber flooring all in light neutral colours, warm natural light flowing throughout and a picturesque coastal outlook with views to the ocean. The

## **▼** Ground Floor