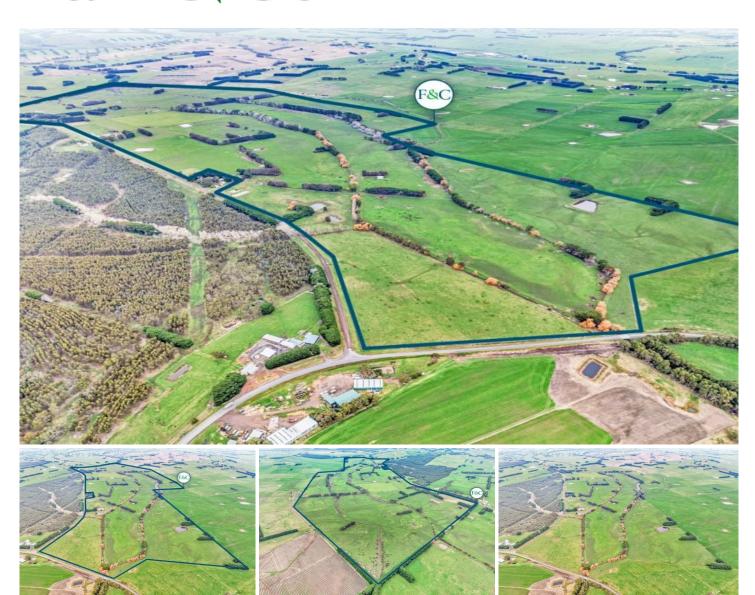

## Cooriemungle

A fantastic grazing opportunity, 533 acres or 216 hectares in three titles available as whole or in three lots. Each title has its own power supply and plenty of dam water currently under pressure from one main dam as the property is run as one. All paddocks are accessed via a laneway system throughout the property.

"Cooriemungle Creeks" is in the heart of Heytesbury Settlement some of the most highly productive country in the South-west of Victoria. The Cooriemungle district boasts one of the most reliable rainfalls in Victoria, this particular property has a terrific blend of country.