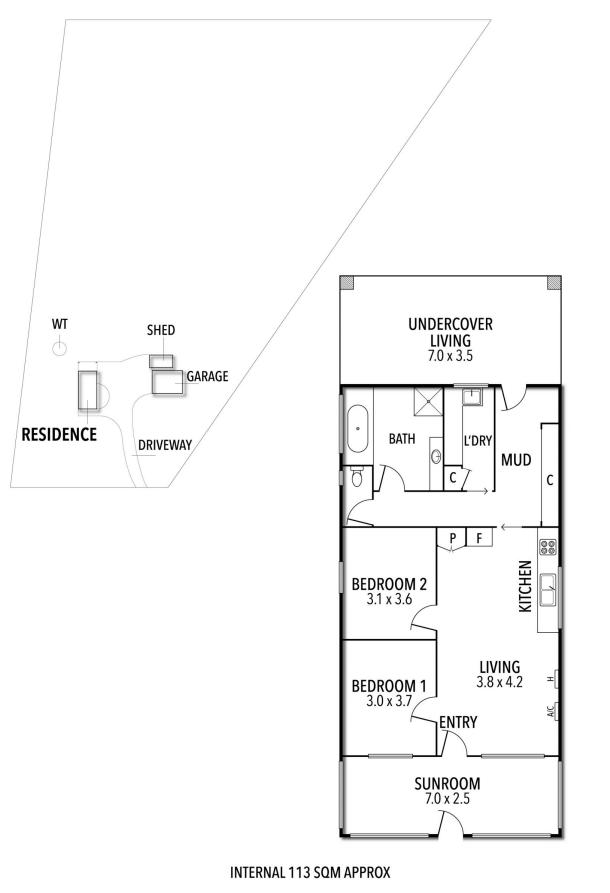

## 1569 COBDEN-WARRNAMBOOL ROAD, ECKLIN SOUTH, VIC

THE ABOVE PLAN IS AN ARTIST'S IMPRESSION ONLY, IT INCLUDES ELEMENTS THAT ARE FOR DISPLAY PURPOSES ONLY AND MAY NOT BE TO SCALE. LANDSCAPING SHOWN IS INDICATIVE ONLY. DIMENSIONS ARE APPROXIMATE.