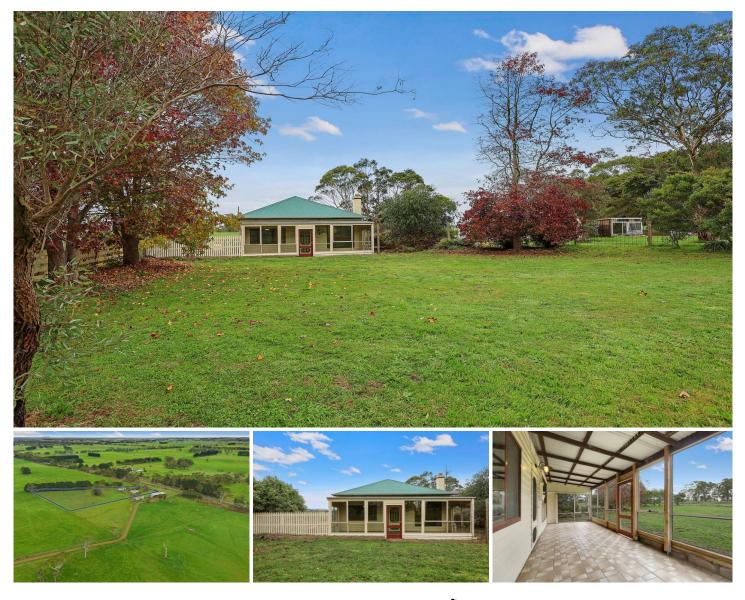

## 1569 Cobden Warrnambool Road Ecklin South VIC

THIS SUPERB LIFESTYLE PROPERTY IS IDEALLY LOCATED BETWEEN COBDEN TIMBOON TERANG WARRNAMBOOL & COLAC.

The property offers a quaint two-bedroom cottage which has a wonderful charm about it. The home features updated flooring throughout, renovated kitchen dining and living with modern appliances including a reverse cycle air-conditioner, large bathroom with shower and bath, storage cupboard in the hallway and large laundry to accommodate the needs of a busy lifestyle not to mention the north facing sunroom. Outside there is a large under cover entertaining area with beautiful views to the south, excellent shedding. All set on 4 acres, well fenced, making it perfect for horses and cattle with an excellent fresh rainwater supply. There is a wonderful Orchard full of fruit trees and a hot house, this really is a fantastic opportunity

## 2 🎮 1 🚔

- Price : \$485,000
- Land Size : 1.58 ha View : https://w

: https://www.falk.com.au/sale/vic/great-ocea n-rd-otway-ranges/ecklin-south/residential/r ural/8037336

David Falk 03 5561 1677

Pia Falk 0417 153 961