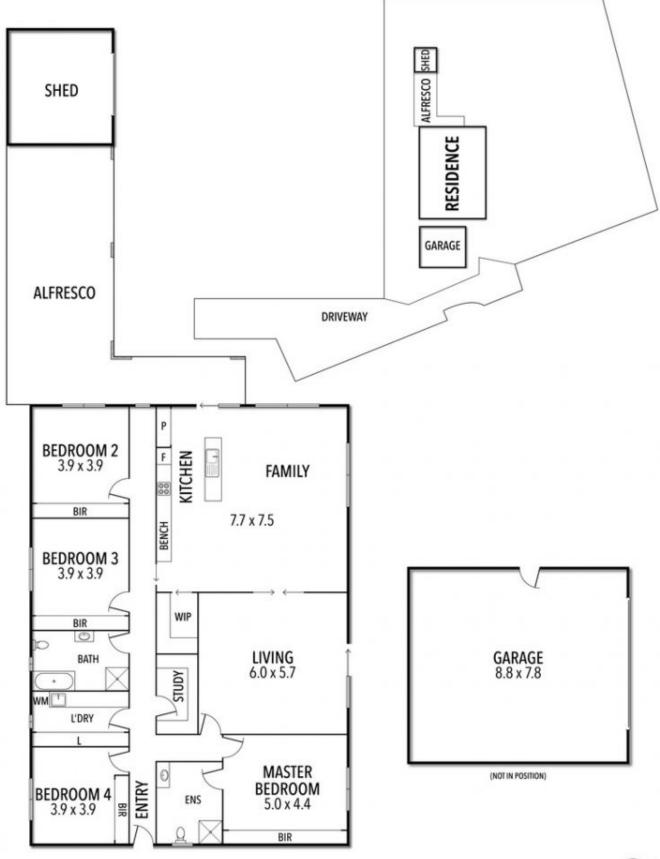

- 4 large bedrooms, main with ensuite and BIR's others with  $\mbox{BIR}\xspace's$ 

- large kitchen /dining with, butler's pantry, large island bench, dishwasher and electric appliances

- main bathroom with bath, shower and WC
- north facing lounge
- large laundry with ample storage
- office/study

- fully lined double garage with kitchenette and bathroom, could easily convert to private retreat or Air BnB.

- large, protected north facing outdoor area, overlooking built in fire pit with built in seating

## 4 🛤 3 🚔 2 😭

View

Land Size : 2392 sqm

: https://www.falk.com.au/sale/vic/warrnambo ol-port-fairy/warrnambool/residential/house/ 8036288

Gary Attrill 03 5561 1677

INTERNAL 252 SQM APPROX

N

THE ABOVE PLAN IS AN ARTIST'S IMPRESSION ONLY, IT INCLUDES ELEMENTS THAT ARE FOR DISPLAY PURPOSES ONLY AND MAY NOT BE TO SCALE. LANDSCAPING SHOWN IS INDICATIVE ONLY. DIMENSIONS ARE APPROXIMATE.