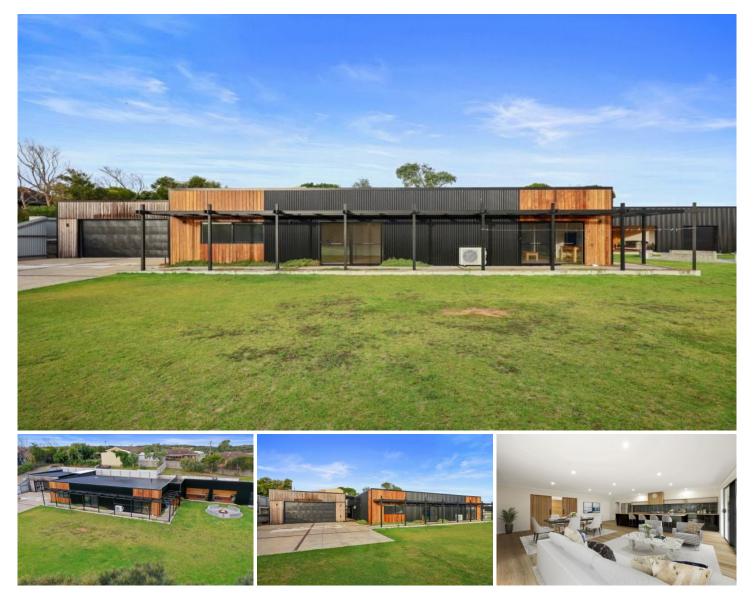

## 3/42 Davis Street Warrnambool VIC

Set on the fringe of the CBD just moments from the coast, river, schools and world-renowned Warrnambool Golf Club this 2,392sqm (approx.) property is a sleek retreat that seamlessly melds style and functionality for vibrant family living and entertaining, offering outstanding features:

- 4 large bedrooms, main with ensuite and BIR's others with  $\mbox{BIR}\xspace's$ 

- large kitchen /dining with, butler's pantry, large island bench, dishwasher and electric appliances

- main bathroom with bath, shower and WC
- north facing lounge
- large laundry with ample storage
- office/study

- fully lined double garage with kitchenette and bathroom, could easily convert to private retreat or Air BnB.

- large, protected north facing outdoor area, overlooking built in fire pit with built in seating

## 4 🛤 3 🚔 2 😭

View

Land Size : 2392 sqm

: https://www.falk.com.au/sale/vic/warrnambo ol-port-fairy/warrnambool/residential/house/ 8036288

Gary Attrill 03 5561 1677

INTERNAL 252 SQM APPROX

N

THE ABOVE PLAN IS AN ARTIST'S IMPRESSION ONLY, IT INCLUDES ELEMENTS THAT ARE FOR DISPLAY PURPOSES ONLY AND MAY NOT BE TO SCALE. LANDSCAPING SHOWN IS INDICATIVE ONLY. DIMENSIONS ARE APPROXIMATE.