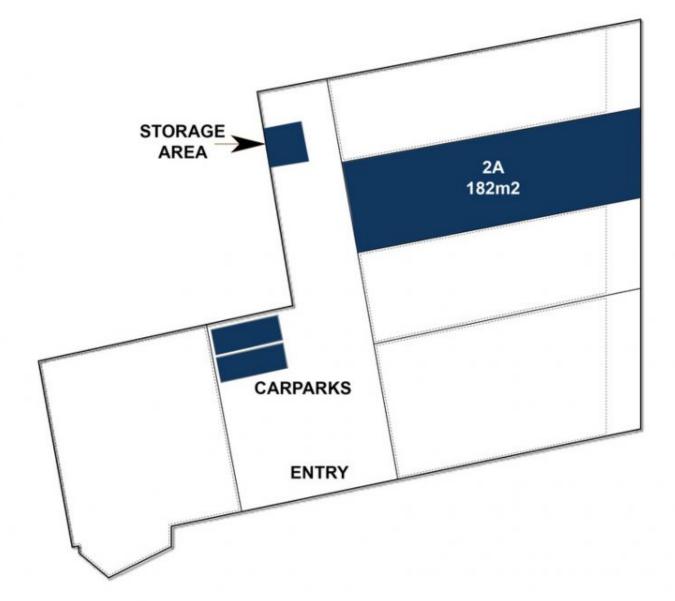

## 2A GREENOCK COURT, WARRNAMBOOL, VIC

Ŵ

THE ABOVE PLAN IS AN ARTIST'S IMPRESSION ONLY, IT INCLUDES ELEMENTS THAT ARE FOR DISPLAY PURPOSES ONLY AND MAY NOT BE TO SCALE. LANDSCAPING SHOWN IS INDICATIVE ONLY. DIMENSIONS ARE APPROXIMATE.