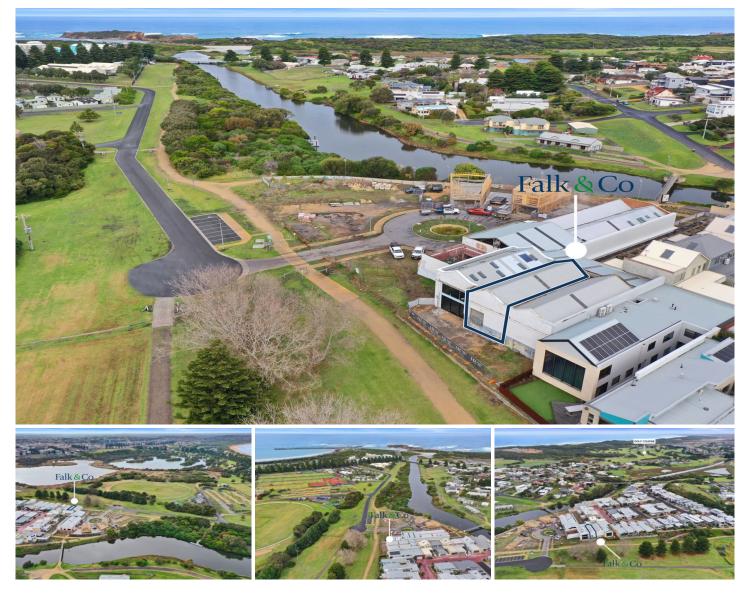

## 14 Greenock Court Warrnambool VIC

Embrace coastal living at its finest with this prime parcel of land/ shell nestled on the doorstep of the famous Lady Bay Warrnambool. The block has access from directly behind, this blank canvas offers endless possibilities for crafting your dream residence. The boundary shell gives you a great start for your dream build. With the right design, enjoy refreshing sea breezes and river access from the comfort of your own home. Whether your vision is a sprawling beachside retreat or a charming coastal cottage, this property presents an opportunity to create your ideal coastal sanctuary. Don't miss your chance to secure your slice of paradise along one of Australia's most iconic coastlines.

A short stroll to all Warrnambool has to offer, beach, river, tennis courts, bowls, Lake Pertobe, WSLSC, Warrnambool

Type : Land

Land Size : 182 sqm View : https://ww

: https://www.falk.com.au/sale/vic/warrnambo ol-port-fairy/warrnambool/residential/land/80 35587