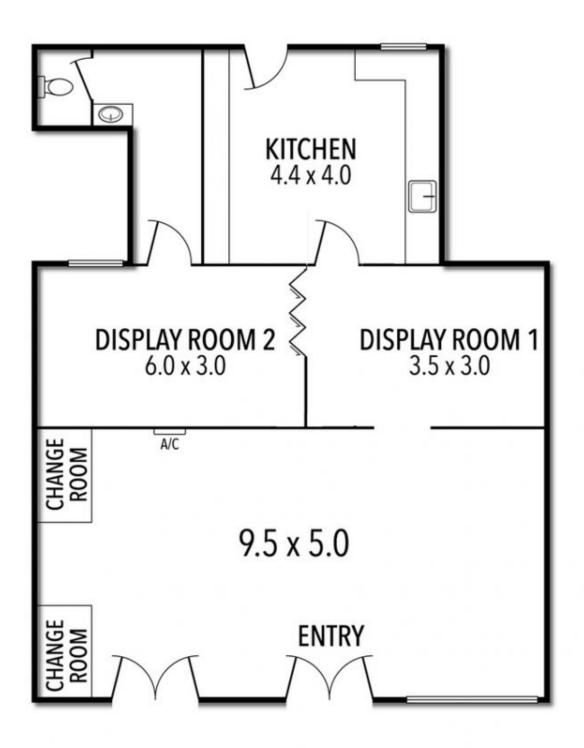

## 30 Sackville Street Port Fairy VIC

Summary:

Benning Boutique has been established for 23 years, 19 years in Geelong before moving to the beautiful seaside village of Port Fairy 3 years ago.

Revenue \$ 360,000 pa Rent \$26,328 pa Expenses \$ 10,500 pa

Location Details:

30 Sackville Street Port Fairy Vic 3284

Prime location within the main street of Port Fairy, next door to the popular IGA Supermarket, rear yard private parking

Price : \$100,000 Building Size : 8 sqm