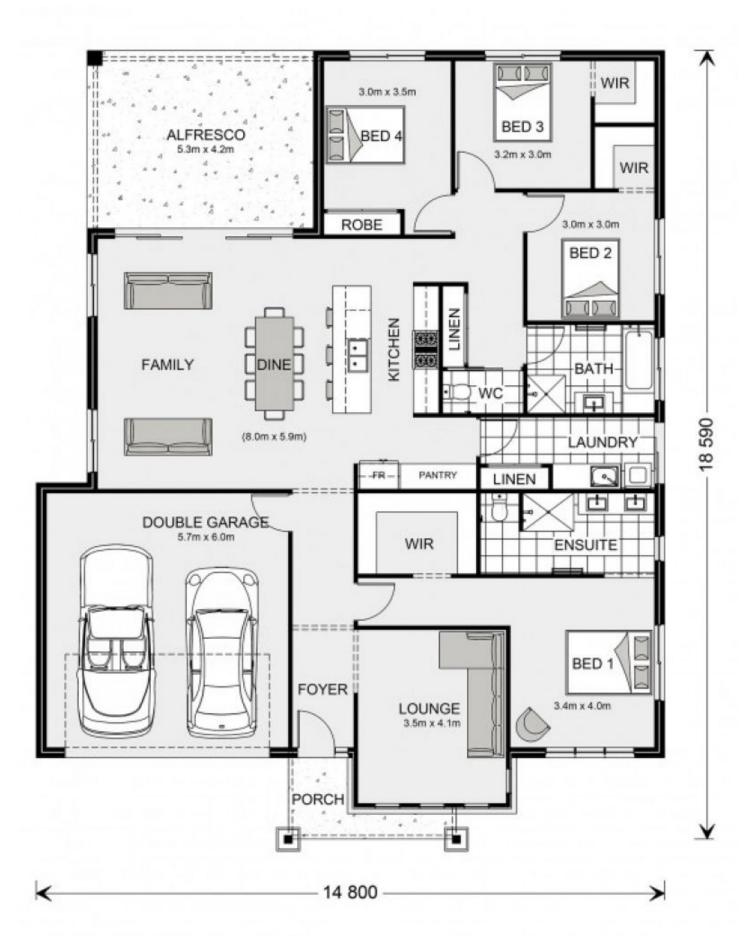

## 15/ MacGillivray Road Peterborough VIC

The needs of today's family are at the forefront of Glenview Designs, exclusive to G.J. Gardner Homes.

The features to this striking range are an open plan family room, a separate lounge room and a unique Kids zone. This design also offers an easy split-level modification, subject to site limitations.

When you need some private time, or to escape the hustle and bustle of your busy life for a while, a large private master bedroom awaits. Boasting a large ensuite and walk-in robe, it is the perfect place to get away from it all and re-charge.

Stylish and smart, Glenview designs cleverly wraps up family time and me time and delivers the answer - an elegant home everyone will love.

4 📭 2 🖺 2 😭

Price : \$869,174 Land Size : 738 sqm

View: https://www.falk.com.au/sale/vic/great-ocea