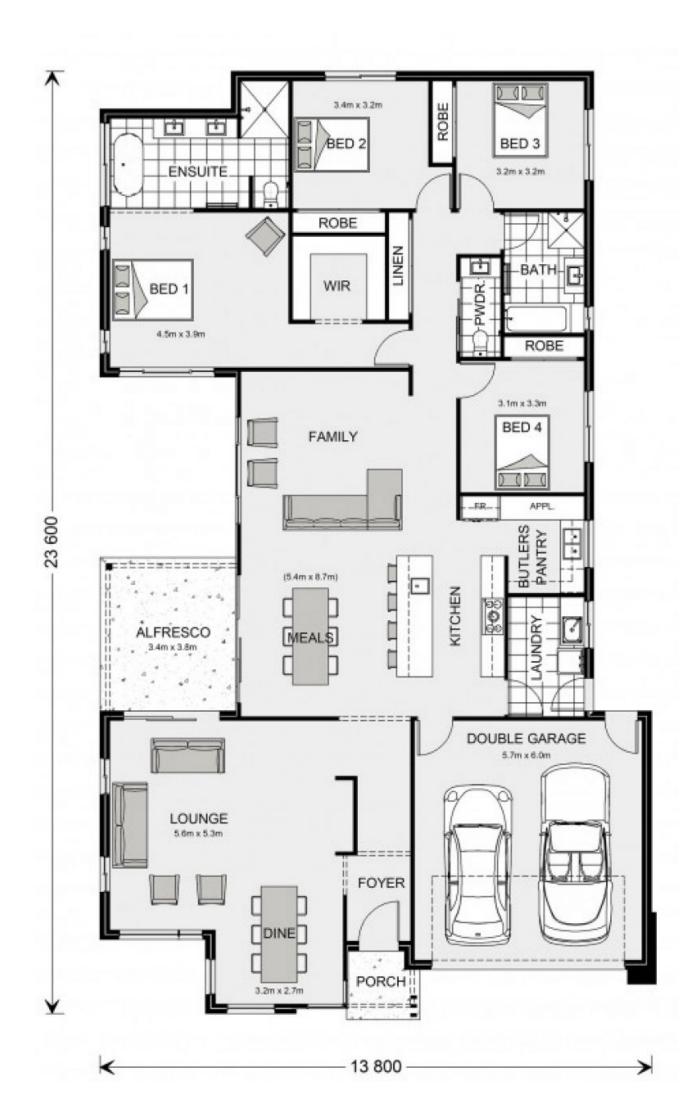

Keeping all bedrooms to the rear and living zones to the front, the heart of the home with a large, modern kitchen and butler's pantry is set within an open, spacious layout of two separate living zones.

Outdoor living is encouraged with a large, undercover alfresco area and courtyard accessible from both living and dining areas, adding to the elegant spatial flow of the home.

These beautiful designs also offer up to four large bedrooms, including a master escape, equipped with large,

4 🚐 2 🔓 2 😭

Price : \$905,384 Land Size : 738 sqm

View: https://www.falk.com.au/sale/vic/great-ocea

n-rd-otway-ranges/peterborough/residential/

land/8024013

David Falk 03 5561 1677

Pia Falk 0417 153 961