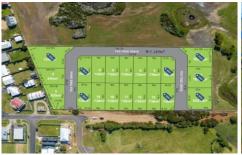

## 18/ MacGillivray Road Peterborough VIC

A home that offers plenty of space for your family to grow and room to entertain friends, the Northside will bring a relaxed and enjoyable experience to life, exactly the way it should be.

4 🚐 2 🔓 2 😭

Price : \$905,384 Land Size : 738 sqm

View: https://www.falk.com.au/sale/vic/great-ocea

n-rd-otway-ranges/peterborough/residential/

land/8024013

David Falk 03 5561 1677

Pia Falk 0417 153 961