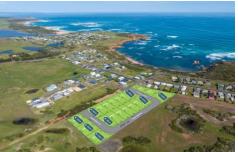

## 18/ MacGillivray Road Peterborough VIC

A home that offers plenty of space for your family to grow and room to entertain friends, the Northside will bring a relaxed and enjoyable experience to life, exactly the way it should be.

4 🚐 2 🔓 2 😭

Price : \$905,384 Land Size : 738 sqm

View: https://www.falk.com.au/sale/vic/great-ocea

n-rd-otway-ranges/peterborough/residential/

land/8024013

David Falk 03 5561 1677

Pia Falk 0417 153 961