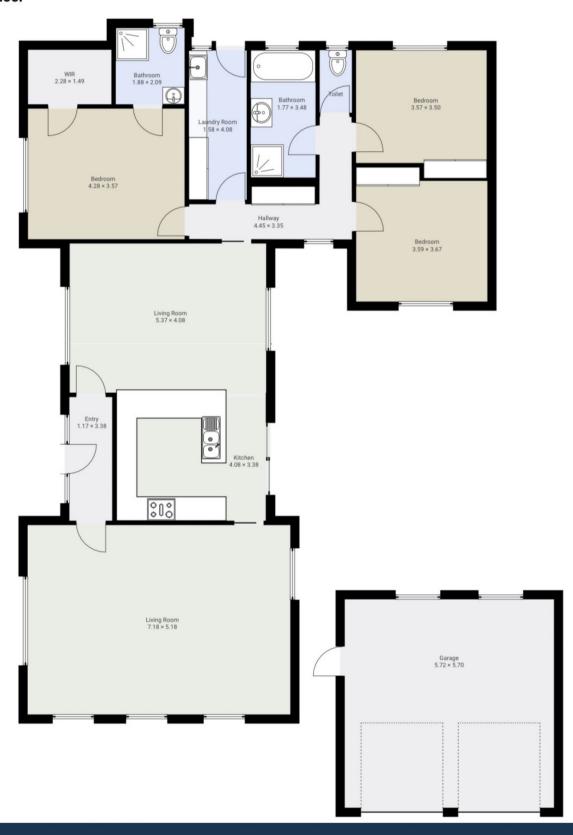

## 28 Clifton Street Warrnambool VIC

Superbly located in East, within Walking distance to shops, schools, Parks and the River. The residence comprises of an entrance hall, formal sitting room, open plan kitchen living dining area all with beautiful northern sunlight, opening onto a private courtyard. The home has three bedrooms, master with walk in robes and ensuite, two further queen bedrooms with built in robes and a central family bathroom and a separate toilet, double lock up garage.

## 28 Clifton Street, Warrnambool

28 Clifton Street, Warrnambool FLOORS: 1

rioura. I

## **▼** Ground Floor

The measurements provided in this real estate floor plan are intended to serve as a general guide and for marketing purposes only. While every effort has been made to ensure accuracy, these measurements are not intended to be relied upon for any purpose, and should not be considered a guarantee of precise dimensions or square footage.