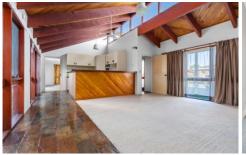

## 28 Clifton Street Warrnambool VIC

Superbly located in East, within Walking distance to shops, schools, Parks and the River. The residence comprises of an entrance hall, formal sitting room, open plan kitchen living dining area all with beautiful northern sunlight, opening onto a private courtyard. The home has three bedrooms, master with walk in robes and ensuite, two further queen bedrooms with built in robes and a central family bathroom and a separate toilet, double lock up garage.