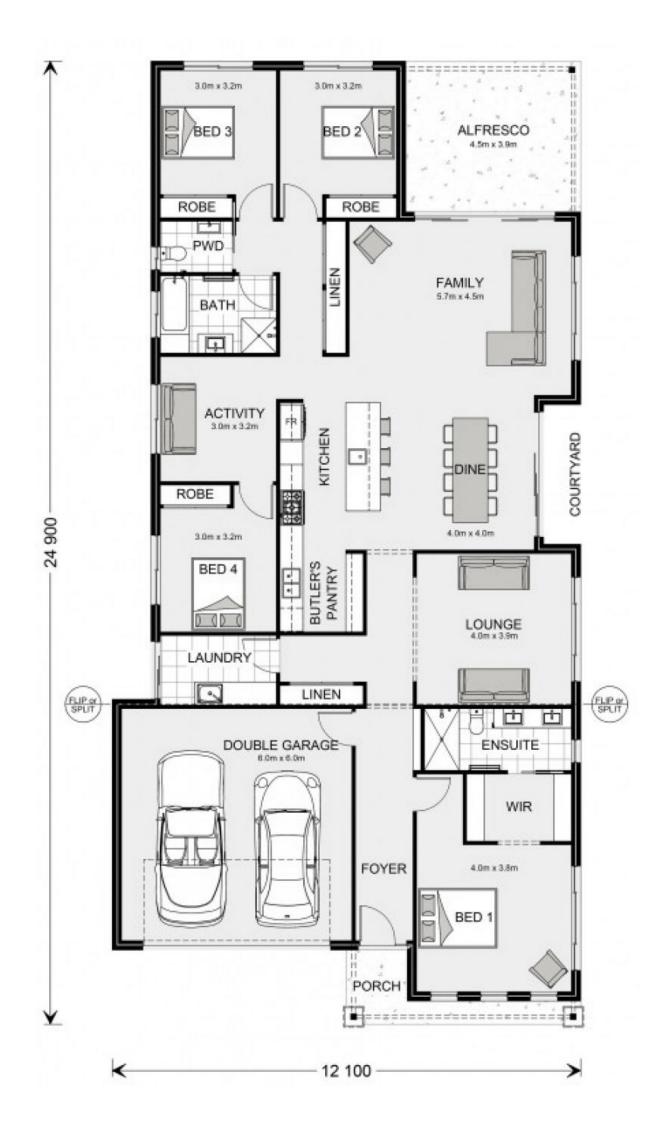

## 5/ MacGillivray Road Peterborough VIC

Elegant spatial flow smart design and versatility the Banksia is a home for the growing family that is sure to impress.

A centralised kitchen overlooks the dining and family rooms which seamlessly connects to the outdoors with a large covered alfresco area to the rear. The central courtyard allows light and breezes to flood into the living area whilst a separate lounge room is a great space to relax and unwind at the end of the day.

A generous master suite is privately positioned at the front of the home and comes well-appointed with a spacious walk in robe and ensuite. Additional bedrooms family bathroom and activity room option to the rear is the ideal kids' zone.

4 🕒 2 📛 2 🖨

**Price** : \$918,457 **Land Size** : 738 sqm

View : https://www.falk.com.au/sale/vic/great-ocea

n-rd-otway-ranges/peterborough/residential/

land/8023794

David Falk 03 5561 1677

Pia Falk 0417 153 961