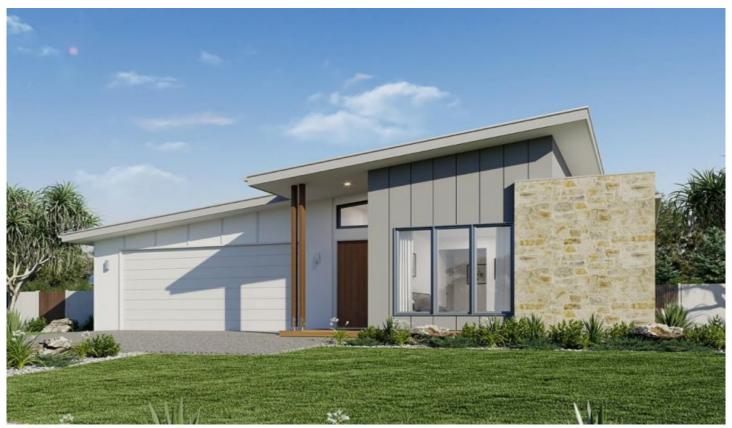

## 5/ MacGillivray Road Peterborough VIC

Elegant spatial flow smart design and versatility the Banksia is a home for the growing family that is sure to impress.

A centralised kitchen overlooks the dining and family rooms which seamlessly connects to the outdoors with a large covered alfresco area to the rear. The central courtyard allows light and breezes to flood into the living area whilst a separate lounge room is a great space to relax and unwind at the end of the day.

A generous master suite is privately positioned at the front of the home and comes well-appointed with a spacious walk in robe and ensuite. Additional bedrooms family bathroom and activity room option to the rear is the ideal kids' zone.