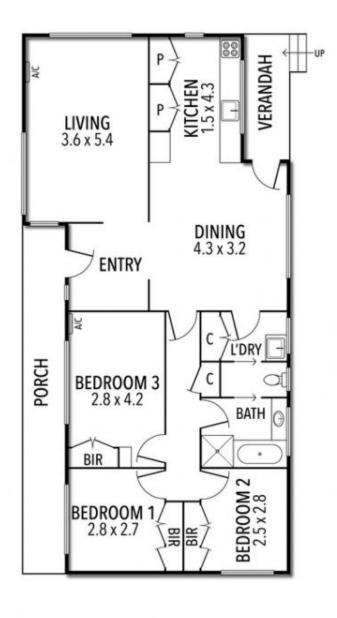

- 3 bedrooms with BIRs
- large lounge with sp[lit system
- kitchen with electric appliances
- bathroom with bath and shower, separate WC
- single car garage

Calling on Investors, first home buyers as the property ticks all the boxes of opportunity.