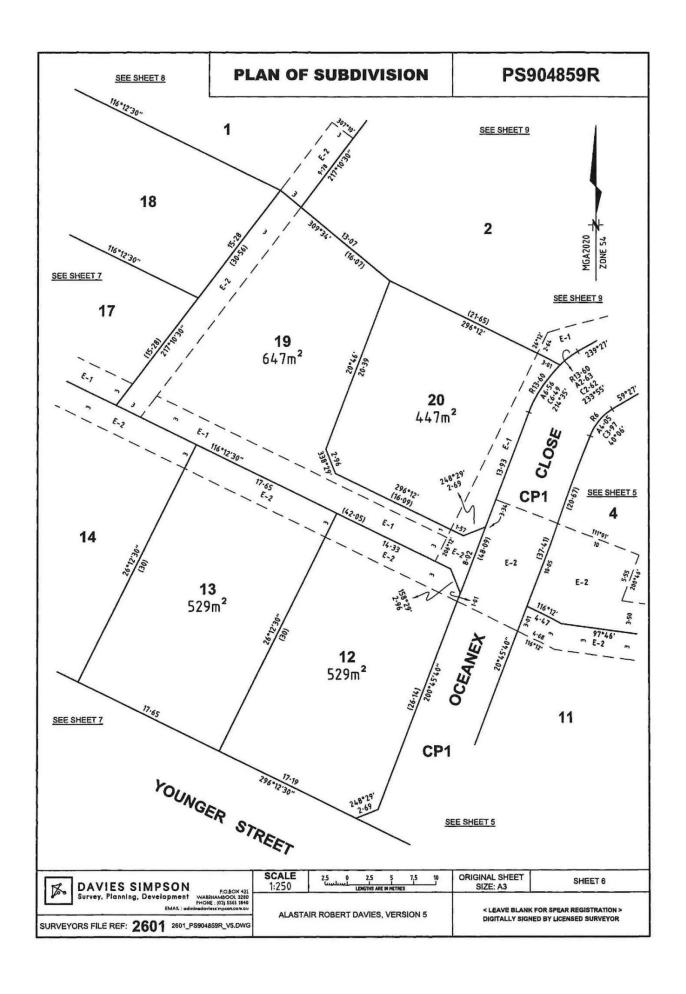

This allotment only available as previous purchasers position has changed and unable to to proceed.

Retaining wall to be constructed at rear of block before settlement.

Lot 20 on SubDivison Plan

Very limited land available in this magnificent location.

Land Size: 447 sqm

**View**: https://www.falk.com.au/sale/vic/warrnambo

ol-port-fairy/warrnambool/residential/land/80

23061

Gary Attrill 03 5561 1677