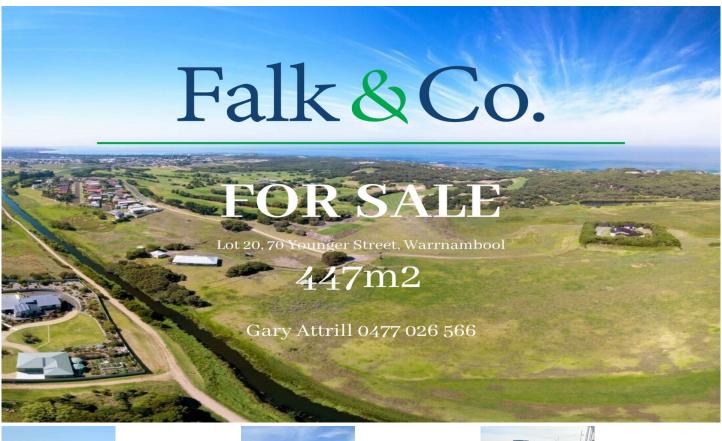

## Falk & Co

## 3 Oceanex Drive Warrnambool VIC

New subdivision, titles expected before June 2024, estate construction almost complete, a few metres stroll to the brand new state of the art Golf Clubhouse and 4 mins drive to CBD and Beaches, does it get any better??

This allotment only available as previous purchasers position has changed and unable to to proceed.

Retaining wall to be constructed at rear of block before settlement.

Lot 20 on SubDivison Plan

Very limited land available in this magnificent location.

Land Size: 447 sqm

**View**: https://www.falk.com.au/sale/vic/warrnambo

ol-port-fairy/warrnambool/residential/land/80

23061

Gary Attrill 03 5561 1677