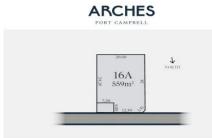

## 16A/1 McRae Street Port Campbell VIC

Nestled in the breathtaking landscape of Port Campbell, Lot 16A at Arches is your ticket to modern coastal living. Lot 16A is one of the last allotments available for purchase within Arches Estate.

This 559m2 flat allotment has a north-facing orientation and is located high up overlooking the estate with beautiful views across the hillside, providing you with the ideal canvas for your dream home or beach-side escape. Arches Port Campbell has a vision to be a community of coastal character and sustainable thinking, with all allotments falling under a carefully considered Memorandum of Common Provisions (MCP). The MCP mandates a higher level of sustainable construction and requires a built-form aesthetic that will preserve the coastal character that makes Port Campbell unique. And even better, you will be financially for participating in this vision!

**Price** : \$335,000 **Land Size** : 559 sqm

View: https://www.falk.com.au/sale/vic/great-ocea

n-rd-otway-ranges/port-campbell/residential/

land/8009336

Gary Attrill 03 5561 1677