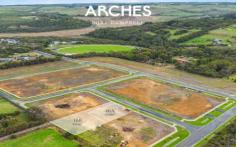

## 16A/1 McRae Street Port Campbell VIC

Nestled in the breathtaking landscape of Port Campbell, Lot 16A at Arches is your ticket to modern coastal living. Lot 16A is one of the last allotments available for purchase within Arches Estate.

This 559m2 flat allotment has a north-facing orientation and is located high up overlooking the estate with beautiful views across the hillside, providing you with the ideal canvas for your dream home or beach-side escape. Arches Port Campbell has a vision to be a community of coastal character and sustainable thinking, with all allotments falling under a carefully considered Memorandum of Common Provisions (MCP). The MCP mandates a higher level of sustainable construction and requires a built-form aesthetic that will preserve the coastal character that makes Port Campbell unique. And even better, you will be financially for participating in this vision!