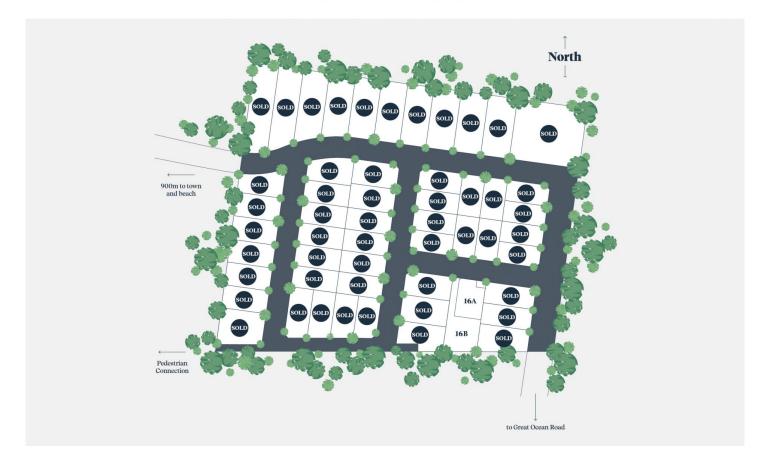

## 16A/1 McRae Street Port Campbell VIC

Nestled in the breathtaking landscape of Port Campbell, Lot 16A at Arches is your ticket to modern coastal living. Lot 16A is one of the last allotments available for purchase within Arches Estate.

This 559m2 flat allotment has a north-facing orientation and is located high up overlooking the estate with beautiful views across the hillside, providing you with the ideal canvas for your dream home or beach-side escape. Arches Port Campbell has a vision to be a community of coastal character and sustainable thinking, with all allotments falling under a carefully considered Memorandum of Common Provisions (MCP). The MCP mandates a higher level of sustainable construction and requires a built-form aesthetic that will preserve the coastal character that makes Port Campbell unique. And even better, you will be financially for participating in this vision!

**Price** : \$335,000 **Land Size** : 559 sqm

View: https://www.falk.com.au/sale/vic/great-ocea

n-rd-otway-ranges/port-campbell/residential/

land/8009336

Gary Attrill 03 5561 1677