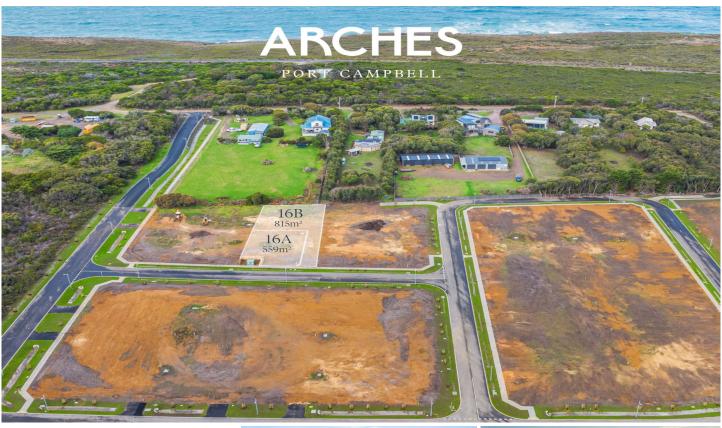

## 16A/1 McRae Street Port Campbell VIC

Nestled in the breathtaking landscape of Port Campbell, Lot 16A at Arches is your ticket to modern coastal living. Lot 16A is one of the last allotments available for purchase within Arches Estate.

This 559m2 flat allotment has a north-facing orientation and is located high up overlooking the estate with beautiful views across the hillside, providing you with the ideal canvas for your dream home or beach-side escape. Arches Port Campbell has a vision to be a community of coastal character and sustainable thinking, with all allotments falling under a carefully considered Memorandum of Common Provisions (MCP). The MCP mandates a higher level of sustainable construction and requires a built-form aesthetic that will preserve the coastal character that makes Port Campbell unique. And even better, you will be financially for participating in this vision!