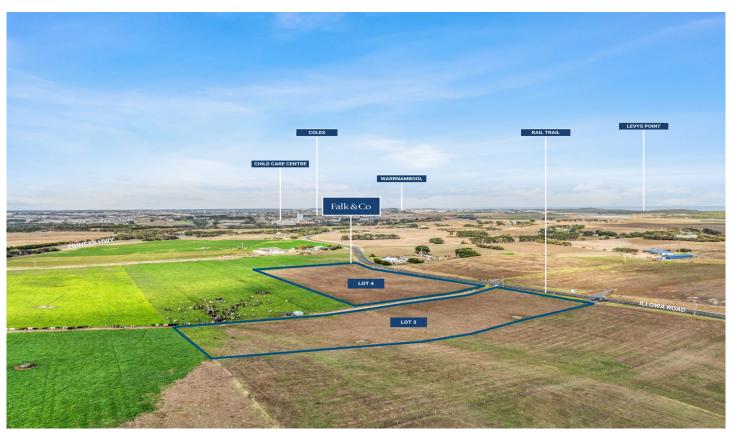

## 114 Old Illowa Road Illowa VIC

This 1.86-hectare or 4.59-acre block, has to be one of the most superb allotments on the edge of town. Room for everyone to enjoy a shed, a motor bike room for the kids, even a pony.

The power is at the gate, the block is fully titled with a planning permit in place to build, no council problems to be had. 10 minutes to the center of town and literally 4 minutes Dennington Plaza offering Woolworths, Daycare, Ampol service station and the Chemist how good is that, of course I haven't even mentioned we are on the famous Warrnambool to Port Fairy Railway. This has to be the greatest opportunity in Warrnambool at this price.

The power is at the gate, fully titled and planning permit in place to build.

**Price** : \$550,000 **Land Size** : 1.86 ha

**View**: https://www.falk.com.au/sale/vic/warrnambo ol-port-fairy/illowa/residential/land/8007100