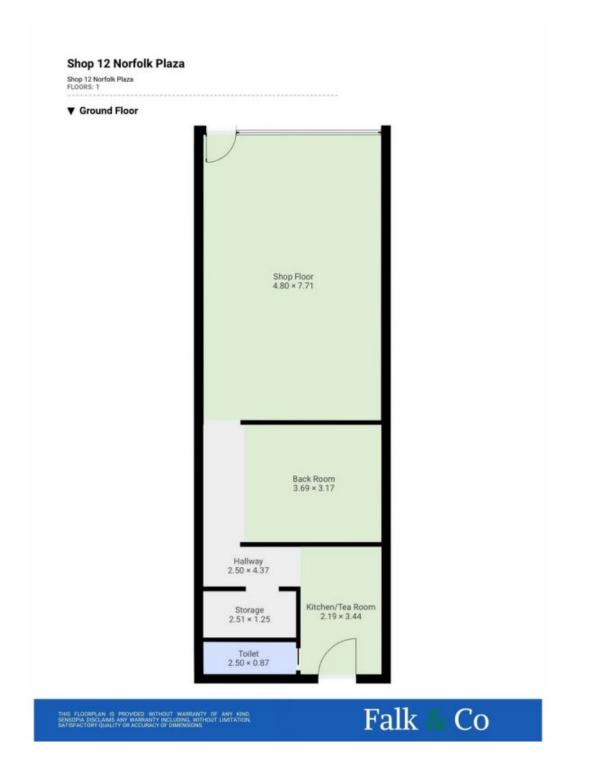

## Falk&Co

12/743 Raglan Parade Warrnambool Vic 3280

Securely leased on a new 5 year Lease with 2 x 5 year options returning \$21,324.00 plus all outgoings and annual CPI increases, the property comprises 91m2 of space with excellent access and well located in the heart of the busy Norfolk Plaza adjacent Woolworths.

Inspection by appointment only

Expression of Interest closing 11th April 2023 at 2:00pm

Туре Building Size : 72 sqm Land Size View

- : Retail
  - :91 sqm
    - : https://www.falk.com.au/sale/vic/warrna mbool-port-fairy/warrnambool/commerci al/retail/7999588