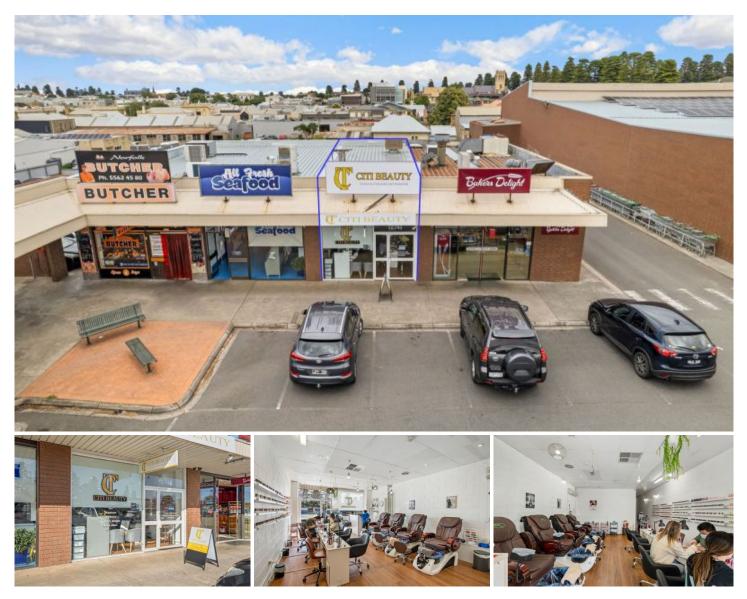

## Falk&Co

12/743 Raglan Parade Warrnambool Vic 3280

Securely leased on a new 5 year Lease with 2 x 5 year options returning \$21,324.00 plus all outgoings and annual CPI increases, the property comprises 91m2 of space with excellent access and well located in the heart of the busy Norfolk Plaza adjacent Woolworths.

Inspection by appointment only

Expression of Interest closing 11th April 2023 at 2:00pm

Туре Building Size : 72 sqm Land Size View

- : Retail
  - :91 sqm
    - : https://www.falk.com.au/sale/vic/warrna mbool-port-fairy/warrnambool/commerci al/retail/7999588