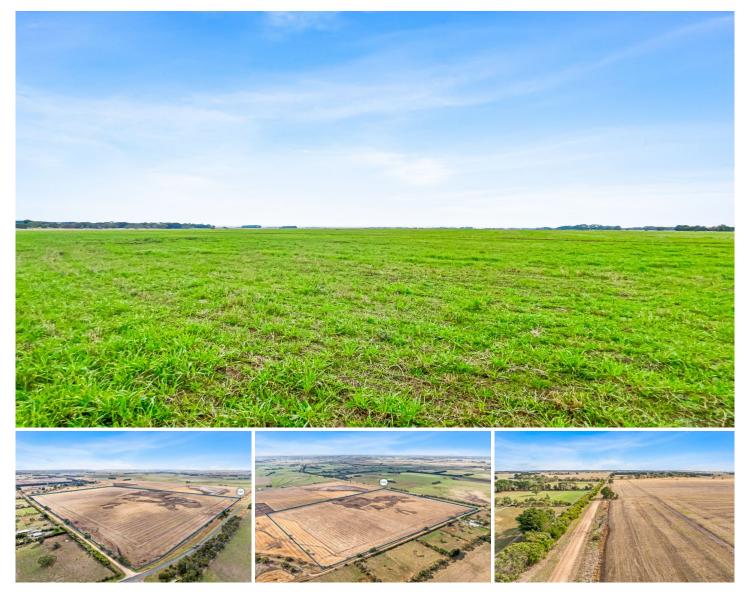

## Laidlaws Road Warrong VIC

Located on the Penshurst - Warrnambool Road is this superb 51.25ha or 126.64 acres of prime cropping or grazing with the ability to build your dream home offering tremendous northern aspect. The property offers a great mix of country grey clay loams with a gentle slope. The property would suit a stud operation either cattle sheep or Equine as the prime location, there are school buses at the gate to Warrnambool, Hawkesdale and Hamilton. The location is incredible, a mere 10 minutes to Koroit, 25 minutes to the middle of Warrnambool 50 minutes to Hamilton and 15 minutes to Port Fairy.

The paddocks have been resown to a blend of Clovers and rye grass. This is a fantastic opportunity to do exactly what you are thinking, as it is a blank canvass have it, the way you want it. Price : Contact Agent