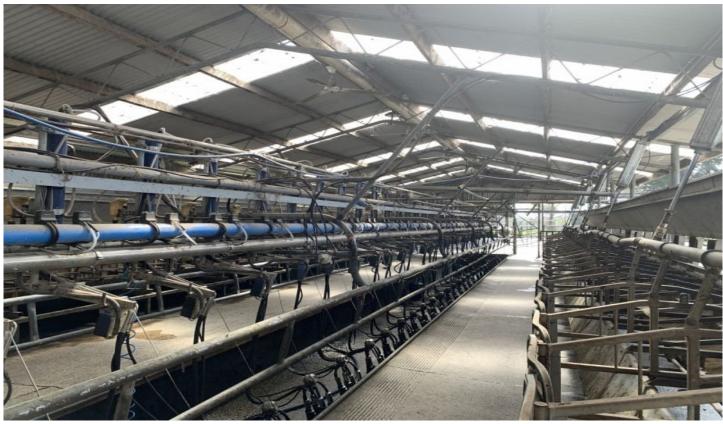

## 288-305 Boundary Road TIMBOON WEST VIC

This superb 212 hectare (520 acre) property consists of a centrally located 30 aside swing over Herringbone dairy, cup removers, 4 milk line, 3rd line cleaning, Larson stall gates, 14,100 litre fully refrigerated milk vat with heat recovery unit, 650 litre Edson gas solar hot water system with heat recovery unit, new compressor for Larson gates, auto feed system, 30 tonne silo, as new crush, turbo blaster wash down and 3 effluent ponds.