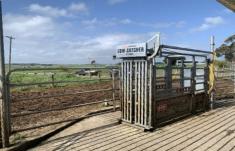

## 288-305 Boundary Road TIMBOON WEST VIC

This superb 212 hectare (520 acre) property consists of a centrally located 30 aside swing over Herringbone dairy, cup removers, 4 milk line, 3rd line cleaning, Larson stall gates, 14,100 litre fully refrigerated milk vat with heat recovery unit, 650 litre Edson gas solar hot water system with heat recovery unit, new compressor for Larson gates, auto feed system, 30 tonne silo, as new crush, turbo blaster wash down and 3 effluent ponds.