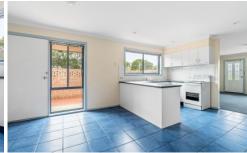

## 46 Wellington Street Warrnambool VIC

Located in a popular central location is this 2 storey townhouse. On the lower level you will find the air conditioned lounge and kitchen/dining area with access to your own secured paved courtyard and internal access to the single lock up garage and laundry. For an added bonus there is ample of storage as well.