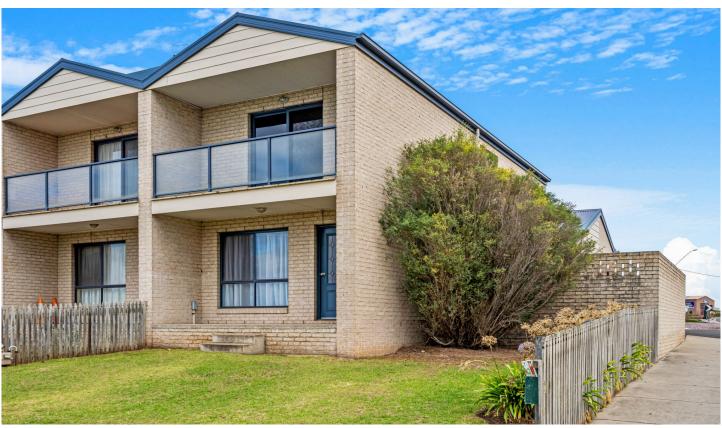

## 46 Wellington Street Warrnambool VIC

Located in a popular central location is this 2 storey townhouse. On the lower level you will find the air conditioned lounge and kitchen/dining area with access to your own secured paved courtyard and internal access to the single lock up garage and laundry. For an added bonus there is ample of storage as well.

Upstairs consist of 2 large bedrooms with mirrored built in robes and plenty of natural light. The main bedroom has a balcony where you can watch the sun rise with views over Lake Pertobe and Harris Street Reserve. The massive bathroom on the upper level has ample of space with a separate bath and shower. Within walking distance to the Hospital, CBD and public transport, this property is sure to impress.