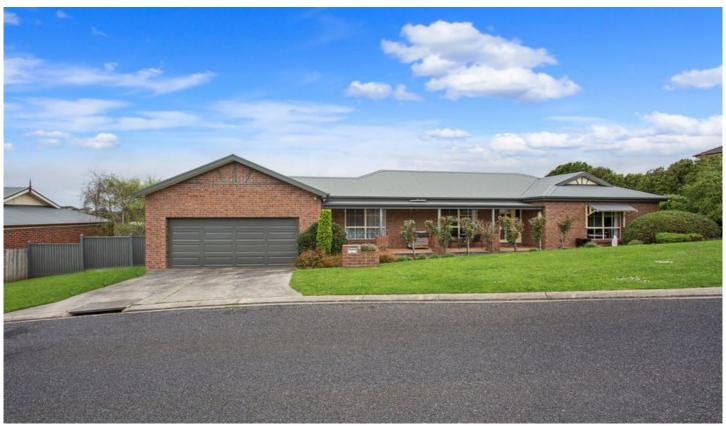

## 7 Essington Court WARRNAMBOOL VIC

This fabulous north facing brick home maximises natural light and privacy throughout spacious and well zoned interiors. The home comprises of 3 bedroom all with BIRs and fans, well appointed kitchen with gas hotplates and pantry, polished floor boards through dining room with down lights, bathroom with shower and bath, double garage with remote door and an enclosed rear yard with access for caravan or boat etc. Currently leased for \$330 per week.