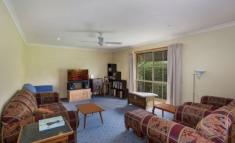

## 7 Essington Court WARRNAMBOOL VIC

This fabulous north facing brick home maximises natural light and privacy throughout spacious and well zoned interiors. The home comprises of 3 bedroom all with BIRs and fans, well appointed kitchen with gas hotplates and pantry, polished floor boards through dining room with down lights, bathroom with shower and bath, double garage with remote door and an enclosed rear yard with access for caravan or boat etc. Currently leased for \$330 per week.