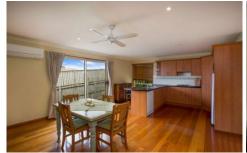

## 7 Essington Court WARRNAMBOOL VIC

This fabulous north facing brick home maximises natural light and privacy throughout spacious and well zoned interiors. The home comprises of 3 bedroom all with BIRs and fans, well appointed kitchen with gas hotplates and pantry, polished floor boards through dining room with down lights, bathroom with shower and bath, double garage with remote door and an enclosed rear yard with access for caravan or boat etc. Currently leased for \$330 per week.